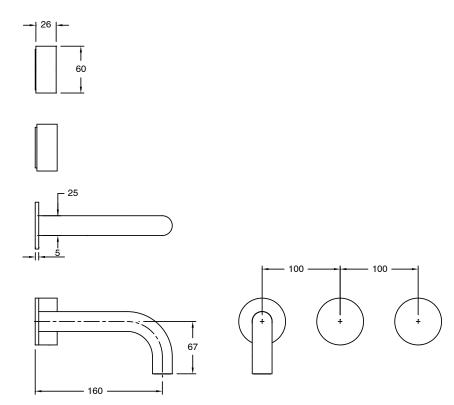

AS3500  |  |
| Max Continuous Working Temperature (deg C)                  | 65                           |  |
| Min Continuous Working Temperature (deg C)                  | 5                            |  |
| Hot Water Unit Suitability                                  | Storage Tank;Continuous Flow |  |
| WARRANTY                                                    |                              |  |
| Warranty - Domestic Use (Years)                             | 15                           |  |
| Spare Parts & Labour (Years)                                | 1                            |  |
| Please refer to Warranty Page for full Terms and Conditions |                              |  |
|                                                             |                              |  |





Dimensions are nominal measurements only.

## **CLEANING RECOMMENDATIONS:**

We recommend the use of soapy water or approved cleaners. This product should not be cleaned with abrasive materials. Damage caused by any improper treatment is not covered by the product warranty. Refer to Warranty Conditions

Disclaimer: Products in this specification manual must by regulation be installed by licensed and registered trade people. The manufacturer/distributor reserves the right to vary specifications or delete models from their range without prior notification. Dimensions are nominal measurements only. Dimensions and set-outs listed are correct at time of publication however the manufacturer/distributor takes no responsibility for printing errors.

Published 13/03/2025

To see the complete Mill