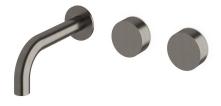

r AS3500  |  |
| Max Continuous Working Temperature (deg C)                  | 65                           |  |
| Min Continuous Working Temperature (deg C)                  | 5                            |  |
| Hot Water Unit Suitability                                  | Storage Tank;Continuous Flow |  |
| WARRANTY                                                    |                              |  |
| Warranty - Domestic Use (Years)                             | 15                           |  |
| Spare Parts & Labour (Years)                                | 1                            |  |
| Please refer to Warranty Page for full Terms and Conditions |                              |  |
|                                                             |                              |  |





Dimensions are nominal measurements only.

## **CLEANING RECOMMENDATIONS:**

We recommend the use of soapy water or approved cleaners. This product should not be cleaned with abrasive materials. Damage caused by any improper treatment is not covered by the product warranty. Refer to Warranty Conditions

Disclaimer: Products in this specification manual must by regulation be installed by licensed and registered trade people. The manufacturer/distributor reserves the right to vary specifications or delete models from their range without prior notification. Dimensions are nominal measurements only. Dimensions and set-outs listed are correct at time of publication however the manufacturer/distributor takes no responsibility for printing errors.

Published 13/03/2025

To see the complete Mi