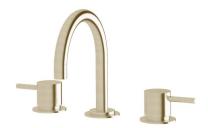

## SUSSEX

## Sussex Scala Basin Set Curved LUX PVD Brushed Platinum Gold (5 Star)

## 2268273

| SPECIFICATIONS                                              |                                              |
|-------------------------------------------------------------|----------------------------------------------|
| Recommended Use                                             | Domestic;Hotel;Commercial                    |
| Colour Finish                                               | Brushed Platinum Gold                        |
| Primary Material                                            | Brass                                        |
| Recommended Pressure Range                                  | 150 - 500 kPa as per AS3500                  |
| Max Continuous Working Temperature (deg C)                  | 65                                           |
| Min Continuous Working Temperature (deg C)                  | 5                                            |
| Hot Water Unit Suitability                                  | Gravity Feed;Storage<br>Tank;Continuous Flow |
| WARRANTY                                                    |                                              |
| Warranty - Domestic Use (Years)                             | 15                                           |
| Spare Parts & Labour (Years)                                | 15                                           |
| Please refer to Warranty Page for full Terms and Conditions |                                              |