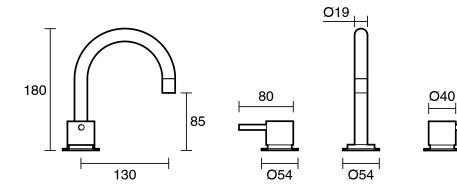

|
| Max Continuous Working Temperature (deg C)                  | 65                                           |
| Min Continuous Working Temperature (deg C)                  | 5                                            |
| Hot Water Unit Suitability                                  | Gravity Feed;Storage<br>Tank;Continuous Flow |
| WARRANTY                                                    |                                              |
| Warranty - Domestic Use (Years)                             | 15                                           |
| Spare Parts & Labour (Years)                                | 15                                           |
| Please refer to Warranty Page for full Terms and Conditions |                                              |







Dimensions are nominal measurements only.

## **CLEANING RECOMMENDATIONS:**

We recommend the use of soapy water or approved cleaners. This product should not be cleaned with abrasive materials. Damage caused by any improper treatment is not covered by the product warranty. Refer to Warranty Conditions