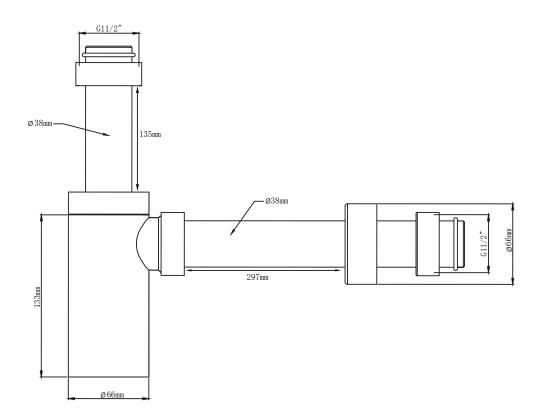

Trap 40mm Satin Chrome

## 2262549

| SPECIFICATIONS                                              |                              |
|-------------------------------------------------------------|------------------------------|
| Recommended Use                                             | Domestic, Hotel & Commercial |
| Colour                                                      | Satin Chome                  |
| Material                                                    | Brass                        |
| WARRANTY                                                    |                              |
| Replacement Only - Domestic Use                             | 12 Months                    |
| Please refer to Warranty Page for full Terms and Conditions |                              |





Dimensions are nominal measurements only.

## **CLEANING RECOMMENDATIONS:**

We recommend the use of soapy water or approved cleaners. This product should not be cleaned with abrasive materials. Damage caused by any improper treatment is not covered by the product warranty - Refer to Warranty Conditions.