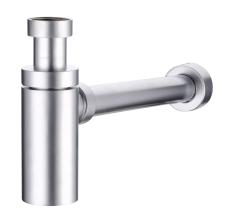

le Trap 40mm Satin Chrome

## 2262549

| SPECIFICATIONS                                              |                              |
|-------------------------------------------------------------|------------------------------|
| Recommended Use                                             | Domestic, Hotel & Commercial |
| Colour                                                      | Satin Chome                  |
| Material                                                    | Brass                        |
| WARRANTY                                                    |                              |
| Replacement Only - Domestic Use                             | 12 Months                    |
| Please refer to Warranty Page for full Terms and Conditions |                              |





Dimensions are nominal measurements only.

## **CLEANING RECOMMENDATIONS:**

We recommend the use of soapy water or approved cleaners. This product should not be cleaned with abrasive materials. Damage caused by any improper treatment is not covered by the product warranty - Refer to Warranty Conditions.