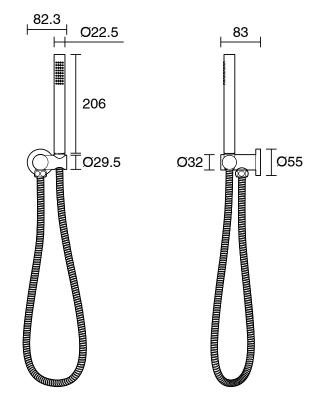

| 300 - 500 kPa                |
| Maximum Continuous Working Temperature                      | 65 deg C                     |
| Suitable for Storage Tank Hot Water                         | Yes                          |
| Suitable for Continuous Flow Hot Water                      | Yes                          |
| Suitable for Gravity Feed Hot Water                         | No                           |
| WARRANTY                                                    |                              |
| Warranty - Domestic Use                                     | 15 Years                     |
| Spare Parts & Labour                                        | 12 Months                    |
| Please refer to Warranty Page for full Terms and Conditions |                              |







Dimensions are nominal measurements only.

## **CLEANING RECOMMENDATIONS:**

We recommend the use of soapy water or approved cleaners. This product should not be cleaned with abrasive materials. Damage caused by any improper treatment is not covered by the product warranty. Refer to Warranty Conditions