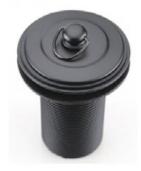

## Kado Era Plug & Waste 32mm Matte Black 2263733

## **SPECIFICATIONS**

Recommended Use Domestic, Hotel & Commercial Material DR Brass

Matte Black

12 Months

Matte

Colour

Finish

WARRANTY