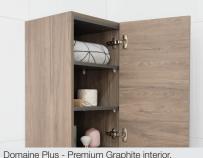

| MODEL INCLUSIONS      |                                                            |                                                            |
|-----------------------|------------------------------------------------------------|------------------------------------------------------------|
| DOMAINE               | DOMAINE PLUS                                               | DOMAINE PLUS WITH MIRROR                                   |
| Fresh White Interior. | Premium Graphite Interior.                                 | Premium Graphite Interior.                                 |
|                       | Polyurethane cabinet finishes also available (see page 3). | Polyurethane cabinet finishes also available (see page 3). |
|                       |                                                            | Internal copper free mirror on top door with 170° hinge.   |