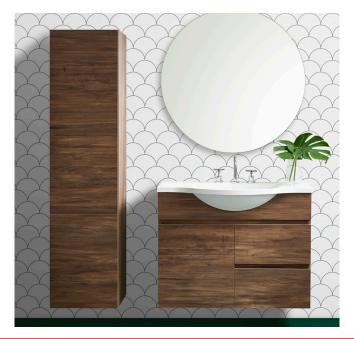

## **Domaine Tallboy Wall Hung**

| SPECIFICATIONS            |                                                                                                                                                                                    |  |
|---------------------------|------------------------------------------------------------------------------------------------------------------------------------------------------------------------------------|--|
| Recommended Use           | Domestic, Hotel and Commercial                                                                                                                                                     |  |
| Tallboy Material          | MDF MR E0 (Medium Density Fibreboard, Moisture Resistant, Rated Emission Level E0)                                                                                                 |  |
| Tallboy Colour Variations | Available in a large selection of colours and cabinet finishes including: - Textured, Woodmatt and Natural Woodgrain finish - Silk finish - Polyurethane finish (Plus Models only) |  |
| Handle                    | Bevel-grip finger pull.                                                                                                                                                            |  |
| Doors                     | Soft-close doors.                                                                                                                                                                  |  |
| Fixing                    | Bolted/Screwed to the wall by a licensed tradesperson - Fixings not included.                                                                                                      |  |

### **Domaine Tallboy / Domaine Tallboy Plus** *Wall Hung*