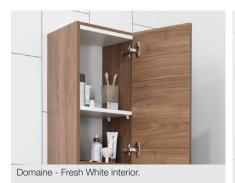

| MODEL INCLUSIONS      |                                                            |                                                            |
|-----------------------|------------------------------------------------------------|------------------------------------------------------------|
| DOMAINE               | DOMAINE PLUS                                               | DOMAINE PLUS WITH MIRROR                                   |
| Fresh White Interior. | Premium Graphite Interior.                                 | Premium Graphite Interior.                                 |
|                       | Polyurethane cabinet finishes also available (see page 3). | Polyurethane cabinet finishes also available (see page 3). |
|                       |                                                            | Internal copper free mirror on top door with 170° hinge.   |