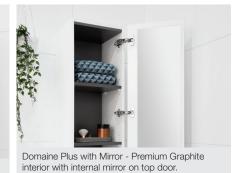

| MODEL INCLUSIONS      |                                                            |                                                            |
|-----------------------|------------------------------------------------------------|------------------------------------------------------------|
| DOMAINE               | DOMAINE PLUS                                               | DOMAINE PLUS WITH MIRROR                                   |
| Fresh White Interior. | Premium Graphite Interior.                                 | Premium Graphite Interior.                                 |
|                       | Polyurethane cabinet finishes also available (see page 3). | Polyurethane cabinet finishes also available (see page 3). |
|                       |                                                            | Internal copper free mirror on top door with 170° hinge.   |

### **Domaine Tallboy Plus with Mirror** *Wall Hung*