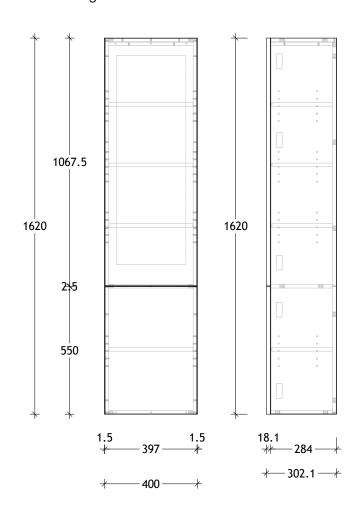

### **Domaine Tallboy Wall Hung**

| STANDARD<br>SIZES (mm) | Wall Hung |
|------------------------|-----------|
| Width (mm)             | 400       |
| Depth (mm)             | 302       |
| Height (mm)            | 1620      |
| Number of Doors        | 2         |
| Number of Shelves      | 5         |

Please note these are overall measurements.

### **Domaine Tallboy / Domaine Tallboy Plus** *Wall Hung*

# 1067.5 1620 245 550 1.5 397 1.5 18.1 284 302.1