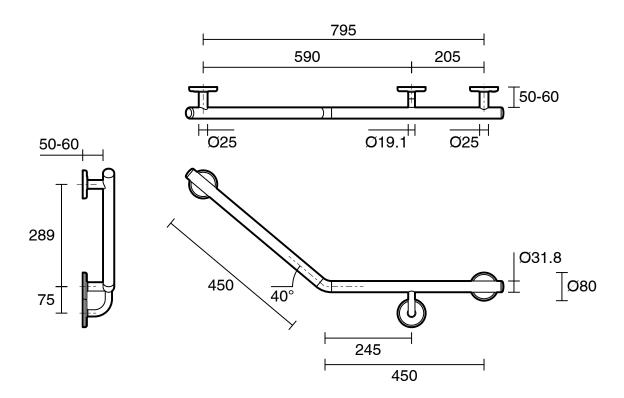

## Mizu Drift 450 x 450 x 40 Degree Ambulant Toilet Grab Rail Right Hand Brushed Brass

## 2266705

| SPECIFICATIONS                                              |                                  |
|-------------------------------------------------------------|----------------------------------|
| Recommended Use                                             | Domestic, Hotel & Commercial     |
| Colour                                                      | Brushed Brass                    |
| Material                                                    | 304 grade (18/8) stainless steel |
| Weight Capacity                                             | 113 kg                           |
| Fixings                                                     | Double                           |
| WARRANTY                                                    |                                  |
| Replacement Only - Domestic Use                             | 20 Years                         |
| Parts Replacement Only                                      | 12 Months                        |
| Please refer to Warranty Page for full Terms and Conditions |                                  |

Dimensions are nominal measurements only.