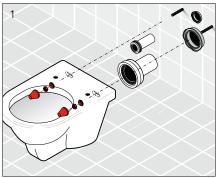

flush |
| WELS               | 4 Star WELS Rating                |
| Standards          | AS1172.1                          |

| FEATURES        |                                |
|-----------------|--------------------------------|
| Recommended Use | Domestic, hotel and commercial |
| Weight          | 28.1kg                         |
| Finish          | LAUFEN Clean Coat              |



To see the complete LAUFEN range go to www.reece.com.au/bathrooms

## **CLEANING RECOMMENDATIONS**

Soapy water or approved bathroom cleaners. This bathroom product should not be cleaned with abrasive materials. Damage caused by any improper treatment is not covered by the product warranty. Refer to Warranty Conditions.













## LAUFEN PALOMBA WALL HUNG PAN

## **INSTALLATION**