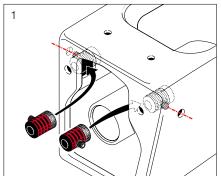

3.3 Av ltr flush |
| WELS               | 4 Star WELS Rating                |
| Standards          | AS1172.1                          |

| FEATURES        |                                |
|-----------------|--------------------------------|
| Recommended Use | Domestic, hotel and commercial |
| Weight          | 28.1kg                         |
| Finish          | LAUFEN Clean Coat              |



To see the complete LAUFEN range go to www.reece.com.au/bathrooms

## **CLEANING RECOMMENDATIONS**

Soapy water or approved bathroom cleaners. This bathroom product should not be cleaned with abrasive materials. Damage caused by any improper treatment is not covered by the product warranty. Refer to Warranty Conditions.













## LAUFEN PALOMBA WALL HUNG PAN

## **INSTALLATION**