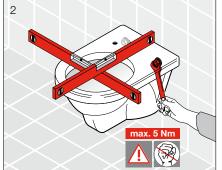

ush |
| WELS               | 4 Star WELS Rating                |
| Standards          | AS1172.1                          |

| FEATURES        |                                |
|-----------------|--------------------------------|
| Recommended Use | Domestic, hotel and commercial |
| Weight          | 28.1kg                         |
| Finish          | LAUFEN Clean Coat              |



To see the complete LAUFEN range go to www.reece.com.au/bathrooms

## **CLEANING RECOMMENDATIONS**

Soapy water or approved bathroom cleaners. This bathroom product should not be cleaned with abrasive materials. Damage caused by any improper treatment is not covered by the product warranty. Refer to Warranty Conditions.













## LAUFEN PALOMBA WALL HUNG PAN

## **INSTALLATION**