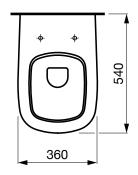

## LAUFEN PALOMBA WALL HUNG PAN

| SPECIFICATION      |                                   |
|--------------------|-----------------------------------|
| Rim configuration  | Box rim                           |
| Bowl configuration | Available in P Trap               |
| Set out            | P Trap: 225mm                     |
| Pan fixing         | Wall fixing                       |
| Seat               | Soft-close matching seat          |
| Flushing           | 4.5/3 ltr flush, 3.3 Av ltr flush |
| WELS               | 4 Star WELS Rating                |
| Standards          | AS1172.1                          |