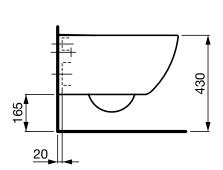

## LAUFEN PALOMBA WALL HUNG PAN







| SPECIFICATION      |                                   |
|--------------------|-----------------------------------|
| Rim configuration  | Box rim                           |
| Bowl configuration | Available in P Trap               |
| Set out            | P Trap: 225mm                     |
| Pan fixing         | Wall fixing                       |
| Seat               | Soft-close matching seat          |
| Flushing           | 4.5/3 ltr flush, 3.3 Av ltr flush |
| WELS               | 4 Star WELS Rating                |
| Standards          | AS1172.1                          |

| FEATURES        |                                |
|-----------------|--------------------------------|
| Recommended Use | Domestic, hotel and commercial |
| Weight          | 28.1kg