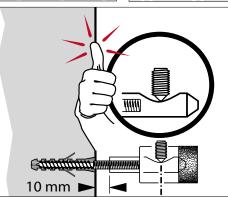

ltr flush |
| WELS               | 4 Star WELS Rating                |
| Standards          | AS1172.1                          |

| FEATURES        |                                |
|-----------------|--------------------------------|
| Recommended Use | Domestic, hotel and commercial |
| Weight          | 28.1kg                         |
| Finish          | LAUFEN Clean Coat              |



To see the complete LAUFEN range go to www.reece.com.au/bathrooms

## **CLEANING RECOMMENDATIONS**

Soapy water or approved bathroom cleaners. This bathroom product should not be cleaned with abrasive materials. Damage caused by any improper treatment is not covered by the product warranty. Refer to Warranty Conditions.













## LAUFEN PALOMBA WALL HUNG PAN

## **INSTALLATION**