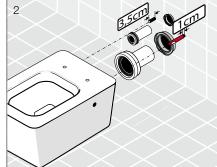

.3 Av ltr flush |
| WELS               | 4 Star WELS Rating                |
| Standards          | AS1172.1                          |

| FEATURES        |                                |
|-----------------|--------------------------------|
| Recommended Use | Domestic, hotel and commercial |
| Weight          | 28.1kg                         |
| Finish          | LAUFEN Clean Coat              |



To see the complete LAUFEN range go to www.reece.com.au/bathrooms

## **CLEANING RECOMMENDATIONS**

Soapy water or approved bathroom cleaners. This bathroom product should not be cleaned with abrasive materials. Damage caused by any improper treatment is not covered by the product warranty. Refer to Warranty Conditions.













## LAUFEN PALOMBA WALL HUNG PAN

## **INSTALLATION**