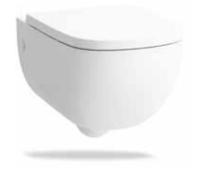

|
|--------------------|-----------------------------------|
| Rim configuration  | Box rim                           |
| Bowl configuration | Available in P Trap               |
| Set out            | P Trap: 225mm                     |
| Pan fixing         | Wall fixing                       |
| Seat               | Soft-close matching seat          |
| Flushing           | 4.5/3 ltr flush, 3.3 Av ltr flush |
| WELS               | 4 Star WELS Rating                |
| Standards          | AS1172.1                          |

| FEATURES        |                                |
|-----------------|--------------------------------|
| Recommended Use | Domestic, hotel and commercial |
| Weight          | 28.1kg                         |
| Finish          | LAUFEN Clean Coat              |



To see the complete LAUFEN range go to www.reece.com.au/bathrooms

## **CLEANING RECOMMENDATIONS**

Soapy water or approved bathroom cleaners. This bathroom product should not be cleaned with abrasive materials. Damage caused by any improper treatment is not covered by the product warranty. Refer to Warranty Conditions.













## LAUFEN PALOMBA WALL HUNG PAN

## **INSTALLATION**