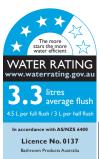

## LAUFEN PALOMBA WALL HUNG PAN

| SPECIFICATION      |                                   |
|--------------------|-----------------------------------|
| Rim configuration  | Box rim                           |
| Bowl configuration | Available in P Trap               |
| Set out            | P Trap: 225mm                     |
| Pan fixing         | Wall fixing                       |
| Seat               | Soft-close matching seat          |
| Flushing           | 4.5/3 ltr flush, 3.3 Av ltr flush |
| WELS               | 4 Star WELS Rating                |
| Standards          | AS1172.1                          |

| FEATURES        |                                |
|-----------------|--------------------------------|
| Recommended Use | Domestic, hotel and commercial |
| Weight          | 28.1kg                         |
| Finish          | LAUFEN Clean Coat              |