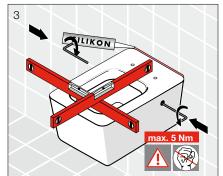

Av ltr flush |
| WELS               | 4 Star WELS Rating                |
| Standards          | AS1172.1                          |

| FEATURES        |                                |
|-----------------|--------------------------------|
| Recommended Use | Domestic, hotel and commercial |
| Weight          | 28.1kg                         |
| Finish          | LAUFEN Clean Coat              |



To see the complete LAUFEN range go to www.reece.com.au/bathrooms

## **CLEANING RECOMMENDATIONS**

Soapy water or approved bathroom cleaners. This bathroom product should not be cleaned with abrasive materials. Damage caused by any improper treatment is not covered by the product warranty. Refer to Warranty Conditions.













## LAUFEN PALOMBA WALL HUNG PAN

## **INSTALLATION**