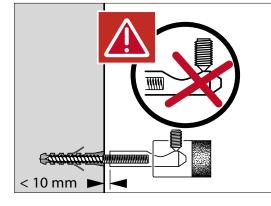

v ltr flush |
| WELS               | 4 Star WELS Rating                |
| Standards          | AS1172.1                          |

| FEATURES        |                                |
|-----------------|--------------------------------|
| Recommended Use | Domestic, hotel and commercial |
| Weight          | 28.1kg                         |
| Finish          | LAUFEN Clean Coat              |



To see the complete LAUFEN range go to www.reece.com.au/bathrooms

## **CLEANING RECOMMENDATIONS**

Soapy water or approved bathroom cleaners. This bathroom product should not be cleaned with abrasive materials. Damage caused by any improper treatment is not covered by the product warranty. Refer to Warranty Conditions.













## LAUFEN PALOMBA WALL HUNG PAN

## **INSTALLATION**