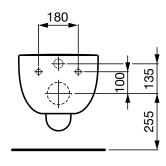

## LAUFEN PALOMBA WALL HUNG PAN







| SPECIFICATION      |                                   |
|--------------------|-----------------------------------|
| Rim configuration  | Box rim                           |
| Bowl configuration | Available in P Trap               |
| Set out            | P Trap: 225mm                     |
| Pan fixing         | Wall fixing                       |
| Seat               | Soft-close matching seat          |
| Flushing           | 4.5/3 ltr flush, 3.3 Av ltr flush |
| WELS               | 4 Star WELS Rating                |
| Standards          | AS1172.1                          |

| FEATURES        |                                |
|-----------------|--------------------------------|
| Recommended Use | Domestic, hotel and commercial |
| Weight          | 28.1kg