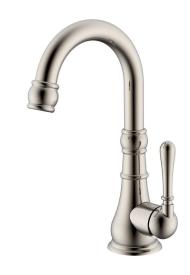

## Milli Voir Basin Mixer Brushed Nickel (5 Star)

## 2265448

| SPECIFICATIONS                                              |                                |
|-------------------------------------------------------------|--------------------------------|
| Recommended Use                                             | Domestic, hotel and commercial |
| Colour                                                      | Brushed Nickel                 |
| Material                                                    | DR Brass                       |
| Recommended Pressure Range                                  | 150 - 500 kPa                  |
| Max Continuous Working Pressure                             | 500 kPa                        |
| Max Continuous Working Temperature                          | 80 deg C                       |
| Suitable for Storage Tank Hot Water                         | Yes                            |
| Suitable for Continuous Flow Hot Water                      | Yes                            |
| Suitable for Gravity Feed Hot Water                         | No                             |
| WARRANTY                                                    |                                |
| Warranty - Domestic Use                                     | 15 Years                       |
| Spare Parts & Labour                                        | 12 Months                      |
| Please refer to Warranty Page for full Terms and Conditions |                                |