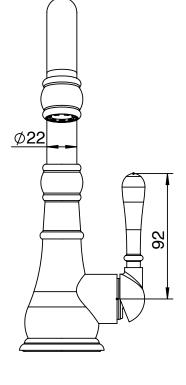

|
| Max Continuous Working Temperature                          | 80 deg C                       |
| Suitable for Storage Tank Hot Water                         | Yes                            |
| Suitable for Continuous Flow Hot Water                      | Yes                            |
| Suitable for Gravity Feed Hot Water                         | No                             |
| WARRANTY                                                    |                                |
| Warranty - Domestic Use                                     | 15 Years                       |
| Spare Parts & Labour                                        | 12 Months                      |
| Please refer to Warranty Page for full Terms and Conditions |                                |









Dimensions are nominal measurements only.

## **CLEANING RECOMMENDATIONS:**

We recommend the use of soapy water or approved cleaners. This product should not be cleaned with abrasive materials. Damage caused by any improper treatment is not covered by the product warranty. Refer to Warranty Conditions