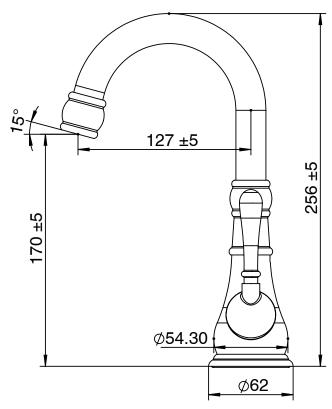

|
| Max Continuous Working Temperature                          | 80 deg C                       |
| Suitable for Storage Tank Hot Water                         | Yes                            |
| Suitable for Continuous Flow Hot Water                      | Yes                            |
| Suitable for Gravity Feed Hot Water                         | No                             |
| WARRANTY                                                    |                                |
| Warranty - Domestic Use                                     | 15 Years                       |
| Spare Parts & Labour                                        | 12 Months                      |
| Please refer to Warranty Page for full Terms and Conditions |                                |









Dimensions are nominal measurements only.

## **CLEANING RECOMMENDATIONS:**

We recommend the use of soapy water or approved cleaners. This product should not be cleaned with abrasive materials. Damage caused by any improper treatment is not covered by the product warranty. Refer to Warranty Conditions