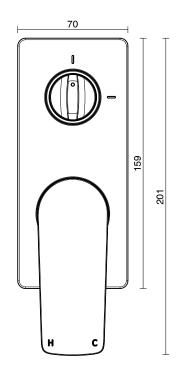

| 150 - 500 kPa                |
| Maximum Continuous Working Temperature                      | 80 deg C                     |
| Suitable for Storage Tank Hot Water                         | Yes                          |
| Suitable for Continuous Flow Hot Water                      | Yes                          |
| Suitable for Gravity Feed Hot Water                         | No                           |
| WARRANTY                                                    |                              |
| Warranty - Domestic Use                                     | 15 Years                     |
| Spare Parts & Labour                                        | 12 Months                    |
| Please refer to Warranty Page for full Terms and Conditions |                              |







Dimensions are nominal measurements only.

## **CLEANING RECOMMENDATIONS:**

We recommend the use of soapy water or approved cleaners. This product should not be cleaned with abrasive materials. Damage caused by any improper treatment is not covered by the product warranty. Refer to Warranty Conditions