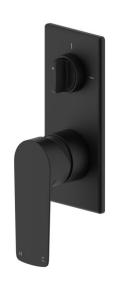

## Milli Trace Shower Mixer with Diverter Matte Black

## 2266023

| SPECIFICATIONS                                              |                              |
|-------------------------------------------------------------|------------------------------|
| Recommended Use                                             | Domestic, Hotel & Commercial |
| Colour                                                      | Matte Black                  |
| Finish                                                      | Matte                        |
| Body Material                                               | DR Brass                     |
| Recommended Pressure Range                                  | 150 - 500 kPa                |
| Maximum Continuous Working Temperature                      | 80 deg C                     |
| Suitable for Storage Tank Hot Water                         | Yes                          |
| Suitable for Continuous Flow Hot Water                      | Yes                          |
| Suitable for Gravity Feed Hot Water                         | No                           |
| WARRANTY                                                    |                              |
| Warranty - Domestic Use                                     | 15 Years                     |
| Spare Parts & Labour                                        | 12 Months                    |
| Please refer to Warranty Page for full Terms and Conditions |                              |