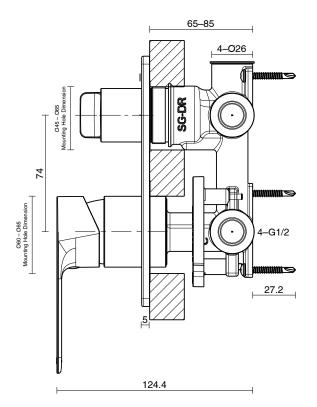

| 150 - 500 kPa                |
| Maximum Continuous Working Temperature                      | 80 deg C                     |
| Suitable for Storage Tank Hot Water                         | Yes                          |
| Suitable for Continuous Flow Hot Water                      | Yes                          |
| Suitable for Gravity Feed Hot Water                         | No                           |
| WARRANTY                                                    |                              |
| Warranty - Domestic Use                                     | 15 Years                     |
| Spare Parts & Labour                                        | 12 Months                    |
| Please refer to Warranty Page for full Terms and Conditions |                              |







Dimensions are nominal measurements only.

## **CLEANING RECOMMENDATIONS:**

We recommend the use of soapy water or approved cleaners. This product should not be cleaned with abrasive materials. Damage caused by any improper treatment is not covered by the product warranty. Refer to Warranty Conditions