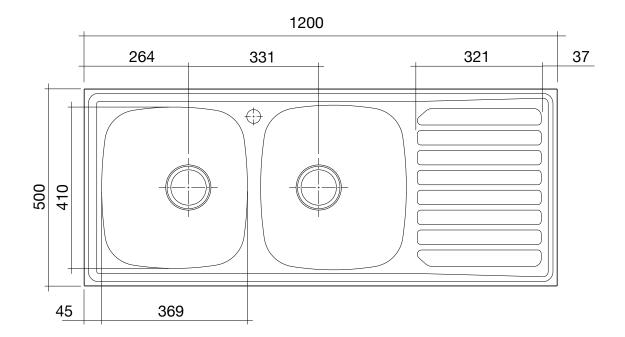

Sinks must be installed using a cutout template.

No responsibility will be taken for damage that occurs where a template has not been used.

Dimensions are nominal measurements only.