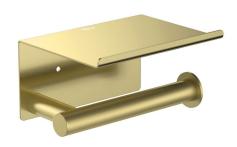

---------------------------------|---------------------------|
| Recommended Use                                             | Domestic;Commercial;Hotel |
| Colour Category                                             | Brass                     |
| Colour Finish                                               | Brushed Brass             |
| Primary Material                                            | Brass                     |
| WARRANTY                                                    |                           |
| Replacement Only - Domestic Use                             | 15                        |
| Parts Replacement Only                                      | 1                         |
| Please refer to Warranty Page for full Terms and Conditions |                           |







Dimensions are nominal measurements only.

## **CLEANING RECOMMENDATIONS:**

We recommend the use of soapy water or approved cleaners. This product should not be cleaned with abrasive materials. Damage caused by any improper treatment is not covered by the product warranty. Refer to Warranty Conditions