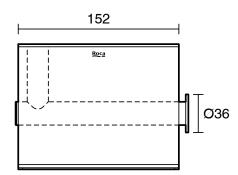

-------------------------------|---------------------------|
| Recommended Use                                             | Domestic;Commercial;Hotel |
| Colour Category                                             | Brass                     |
| Colour Finish                                               | Brushed Brass             |
| Primary Material                                            | Brass                     |
| WARRANTY                                                    |                           |
| Replacement Only - Domestic Use                             | 15                        |
| Parts Replacement Only                                      | 1                         |
| Please refer to Warranty Page for full Terms and Conditions |                           |







Dimensions are nominal measurements only.

## **CLEANING RECOMMENDATIONS:**

We recommend the use of soapy water or approved cleaners. This product should not be cleaned with abrasive materials. Damage caused by any improper treatment is not covered by the product warranty. Refer to Warranty Conditions