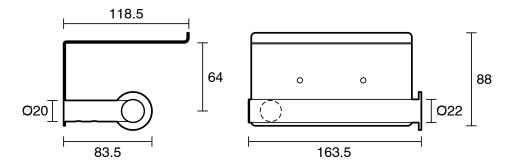

-----------------------------|---------------------------|
| Recommended Use                                             | Domestic;Commercial;Hotel |
| Colour Category                                             | Brass                     |
| Colour Finish                                               | Brushed Brass             |
| Primary Material                                            | Brass                     |
| WARRANTY                                                    |                           |
| Replacement Only - Domestic Use                             | 15                        |
| Parts Replacement Only                                      | 1                         |
| Please refer to Warranty Page for full Terms and Conditions |                           |







Dimensions are nominal measurements only.

## **CLEANING RECOMMENDATIONS:**

We recommend the use of soapy water or approved cleaners. This product should not be cleaned with abrasive materials. Damage caused by any improper treatment is not covered by the product warranty. Refer to Warranty Conditions