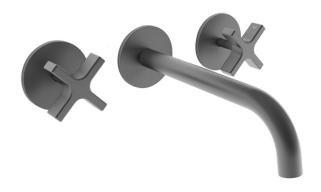

## Milli Exo Wall Basin Set Gunmetal (6 Star)

## 2299061

| SPECIFICATIONS                                              |                              |
|-------------------------------------------------------------|------------------------------|
| Recommended Use                                             | Domestic, Hotel & Commercial |
| Colour                                                      | Gunmetal                     |
| Finish                                                      | Matte                        |
| Body Material                                               | Electroplated Brass          |
| Recommended Pressure Range                                  | 150 - 500 kPa                |
| Maximum Continuous Working Temperature                      | 80 deg C                     |
| Suitable for Storage Tank Hot Water                         | Yes                          |
| Suitable for Continuous Flow Hot Water                      | Yes                          |
| Suitable for Gravity Feed Hot Water                         | No                           |
| WARRANTY                                                    |                              |
| Warranty - Domestic Use                                     | 15 Years                     |
| Spare Parts & Labour                                        | 5 Years                      |
| Please refer to Warranty Page for full Terms and Conditions |                              |