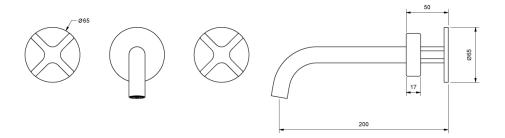

| 150 - 500 kPa                |
| Maximum Continuous Working Temperature                      | 80 deg C                     |
| Suitable for Storage Tank Hot Water                         | Yes                          |
| Suitable for Continuous Flow Hot Water                      | Yes                          |
| Suitable for Gravity Feed Hot Water                         | No                           |
| WARRANTY                                                    |                              |
| Warranty - Domestic Use                                     | 15 Years                     |
| Spare Parts & Labour                                        | 5 Years                      |
| Please refer to Warranty Page for full Terms and Conditions |                              |







Dimensions are nominal measurements only.

## **CLEANING RECOMMENDATIONS:**

We recommend the use of soapy water or approved cleaners. This product should not be cleaned with abrasive materials. Damage caused by any improper treatment is not covered by the product warranty. Refer to Warranty Conditions