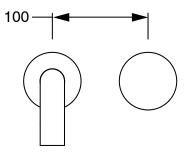

|
| Recommended Pressure Range                                  | 150 - 500 kPa as per AS3500   |
| Max Continuous Working Temperature (deg C)                  | 65                            |
| Min Continuous Working Temperature (deg C)                  | 5                             |
| Hot Water Unit Suitability                                  | Storage Tank; Continuous Flow |
| WARRANTY                                                    |                               |
| Warranty - Domestic Use (Years)                             | 15                            |
| Spare Parts & Labour (Years)                                | 1                             |
| Please refer to Warranty Page for full Terms and Conditions |                               |













Dimensions are nominal measurements only.

## **CLEANING RECOMMENDATIONS:**

We recommend the use of soapy water or approved cleaners. This product should not be cleaned with abrasive materials. Damage caused by any improper treatment is not covered by the product warranty. Refer to Warranty Conditions