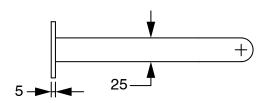

## Milli Pure Progressive Wall Basin Mixer Tap System 200mm with Linear Textured Handle PVD Brushed Gold (3 Star) 9510859

| SPECIFICATIONS                                              |                               |
|-------------------------------------------------------------|-------------------------------|
| Recommended Use                                             | Domestic;Hotel;Commercial     |
| Colour Finish                                               | Brushed Gold                  |
| Primary Material                                            | DR Brass                      |
| Recommended Pressure Range                                  | 150 - 500 kPa as per AS3500   |
| Max Continuous Working Temperature (deg C)                  | 65                            |
| Min Continuous Working Temperature (deg C)                  | 5                             |
| Hot Water Unit Suitability                                  | Storage Tank; Continuous Flow |
| WARRANTY                                                    |                               |
| Warranty - Domestic Use (Years)                             | 15                            |
| Spare Parts & Labour (Years)                                | 1                             |
| Please refer to Warranty Page for full Terms and Conditions |                               |

Dimensions are nominal measurements only.