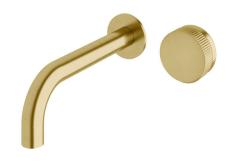

## Milli Pure Progressive Wall Basin Mixer Tap System 200mm with Linear Textured Handle PVD Brushed Gold (3 Star) 9510859

| SPECIFICATIONS                                              |                               |
|-------------------------------------------------------------|-------------------------------|
| Recommended Use                                             | Domestic;Hotel;Commercial     |
| Colour Finish                                               | Brushed Gold                  |
| Primary Material                                            | DR Brass                      |
| Recommended Pressure Range                                  | 150 - 500 kPa as per AS3500   |
| Max Continuous Working Temperature (deg C)                  | 65                            |
| Min Continuous Working Temperature (deg C)                  | 5                             |
| Hot Water Unit Suitability                                  | Storage Tank; Continuous Flow |
| WARRANTY                                                    |                               |
| Warranty - Domestic Use (Years)                             | 15                            |
| Spare Parts & Labour (Years)                                | 1                             |
| Please refer to Warranty Page for full Terms and Conditions |                               |