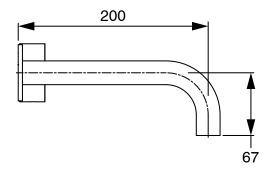

## Milli Pure Progressive Wall Basin Mixer Tap System 200mm with Linear Textured Handle PVD Brushed Gold (3 Star) 9510859

| SPECIFICATIONS                                              |                               |
|-------------------------------------------------------------|-------------------------------|
| Recommended Use                                             | Domestic;Hotel;Commercial     |
| Colour Finish                                               | Brushed Gold                  |
| Primary Material                                            | DR Brass                      |
| Recommended Pressure Range                                  | 150 - 500 kPa as per AS3500   |
| Max Continuous Working Temperature (deg C)                  | 65                            |
| Min Continuous Working Temperature (deg C)                  | 5                             |
| Hot Water Unit Suitability                                  | Storage Tank; Continuous Flow |
| WARRANTY                                                    |                               |
| Warranty - Domestic Use (Years)                             | 15                            |
| Spare Parts & Labour (Years)                                | 1                             |
| Please refer to Warranty Page for full Terms and Conditions |                               |

Dimensions are nominal measurements only.