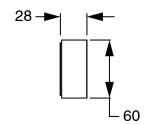

## Milli Pure Progressive Wall Basin Mixer Tap System 200mm with Linear Textured Handle PVD Brushed Gold (3 Star) 9510859

| SPECIFICATIONS                                              |                               |
|-------------------------------------------------------------|-------------------------------|
| Recommended Use                                             | Domestic;Hotel;Commercial     |
| Colour Finish                                               | Brushed Gold                  |
| Primary Material                                            | DR Brass                      |
| Recommended Pressure Range                                  | 150 - 500 kPa as per AS3500   |
| Max Continuous Working Temperature (deg C)                  | 65                            |
| Min Continuous Working Temperature (deg C)                  | 5                             |
| Hot Water Unit Suitability                                  | Storage Tank; Continuous Flow |
| WARRANTY                                                    |                               |
| Warranty - Domestic Use (Years)                             | 15                            |
| Spare Parts & Labour (Years)                                | 1                             |
| Please refer to Warranty Page for full Terms and Conditions |                               |

Dimensions are nominal measurements only.