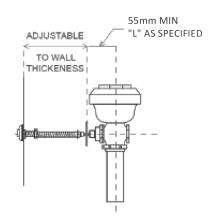

# Z-6152L / Z-6195L CONCEALED FLUSH VALVE

Dimensional Data (mm) are Subject to Manufacturing Tolerances and Change Without Notice

### **ENGINEERING SPECIFICATION**

- Min water supply pressure 40kPa
- Max water supply pressure 300kPa
- Flush volume 6L toilet pans / 2L urinals
- Inlet connection 40mm BSP female
- Flush valve outlet suits 40mm flush pipe