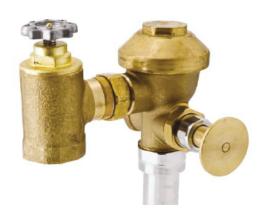

### **PRODUCT INFORMATION**

Z-6152L Tank Pressure Concealed Flush Valve with Push Button & Isolation Valve for water saving back entry pans.

Z-6195L Tank Pressure Concealed Flush Valve with Push Button & Isolation Valve for wall hung urinal applications.

### **ENGINEERING SPECIFICATION**

- Min water supply pressure 40kPa
- Max water supply pressure 300kPa
- Flush volume 6L toilet pans / 2L urinals
- Inlet connection 40mm BSP female
- Flush valve outlet suits 40mm flush pipe