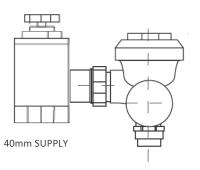

### **ENGINEERING SPECIFICATION**

- Min water supply pressure 40kPa
- Max water supply pressure 300kPa
- Flush volume 6L toilet pans / 2L urinals
- Inlet connection 40mm BSP female
- Flush valve outlet suits 40mm flush pipe