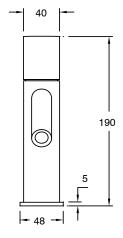

ass                      |
| Recommended Pressure Range                                  | 150 - 500 kPa as per AS3500   |
| Max Continuous Working Temperature (deg C)                  | 65                            |
| Min Continuous Working Temperature (deg C)                  | 5                             |
| Hot Water Unit Suitability                                  | Storage Tank; Continuous Flow |
| WARRANTY                                                    |                               |
| Warranty - Domestic Use (Years)                             | 15                            |
| Spare Parts & Labour (Years)                                | 1                             |
| Please refer to Warranty Page for full Terms and Conditions |                               |











Dimensions are nominal measurements only.

## **CLEANING RECOMMENDATIONS:**

We recommend the use of soapy water or approved cleaners. This product should not be cleaned with abrasive materials. Damage caused by any improper treatment is not covered by the product warranty. Refer to Warranty Conditions