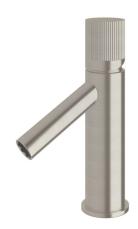

## Milli Pure Basin Mixer Tap with Linear Textured Handle PVD Brushed Nickel (6 Star) 9511476

| SPECIFICATIONS                                              |                               |
|-------------------------------------------------------------|-------------------------------|
| Recommended Use                                             | Domestic;Hotel;Commercial     |
| Colour Finish                                               | Brushed Nickel                |
| Primary Material                                            | DR Brass                      |
| Recommended Pressure Range                                  | 150 - 500 kPa as per AS3500   |
| Max Continuous Working Temperature (deg C)                  | 65                            |
| Min Continuous Working Temperature (deg C)                  | 5                             |
| Hot Water Unit Suitability                                  | Storage Tank; Continuous Flow |
| WARRANTY                                                    |                               |
| Warranty - Domestic Use (Years)                             | 15                            |
| Spare Parts & Labour (Years)                                | 1                             |
| Please refer to Warranty Page for full Terms and Conditions |                               |