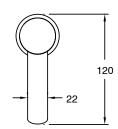

Brass                      |
| Recommended Pressure Range                                  | 150 - 500 kPa as per AS3500   |
| Max Continuous Working Temperature (deg C)                  | 65                            |
| Min Continuous Working Temperature (deg C)                  | 5                             |
| Hot Water Unit Suitability                                  | Storage Tank; Continuous Flow |
| WARRANTY                                                    |                               |
| Warranty - Domestic Use (Years)                             | 15                            |
| Spare Parts & Labour (Years)                                | 1                             |
| Please refer to Warranty Page for full Terms and Conditions |                               |











Dimensions are nominal measurements only.

## **CLEANING RECOMMENDATIONS:**

We recommend the use of soapy water or approved cleaners. This product should not be cleaned with abrasive materials. Damage caused by any improper treatment is not covered by the product warranty. Refer to Warranty Conditions