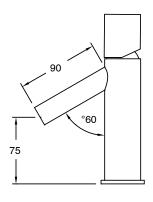

s                      |
| Recommended Pressure Range                                  | 150 - 500 kPa as per AS3500   |
| Max Continuous Working Temperature (deg C)                  | 65                            |
| Min Continuous Working Temperature (deg C)                  | 5                             |
| Hot Water Unit Suitability                                  | Storage Tank; Continuous Flow |
| WARRANTY                                                    |                               |
| Warranty - Domestic Use (Years)                             | 15                            |
| Spare Parts & Labour (Years)                                | 1                             |
| Please refer to Warranty Page for full Terms and Conditions |                               |











Dimensions are nominal measurements only.

## **CLEANING RECOMMENDATIONS:**

We recommend the use of soapy water or approved cleaners. This product should not be cleaned with abrasive materials. Damage caused by any improper treatment is not covered by the product warranty. Refer to Warranty Conditions