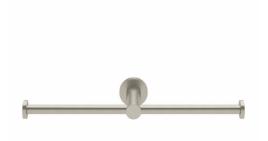

## Milli Mood Edit Double Toilet Roll Holder Brushed Nickel 2299211

| SPECIFICATIONS                                              |                              |
|-------------------------------------------------------------|------------------------------|
| Recommended Use                                             | Domestic, Hotel & Commercial |
| Colour                                                      | Brushed Nickel               |
| Material                                                    | DR Brass                     |
| WARRANTY                                                    |                              |
| Replacement Only - Domestic Use                             | 15 Years                     |
| Please refer to Warranty Page for full Terms and Conditions |                              |