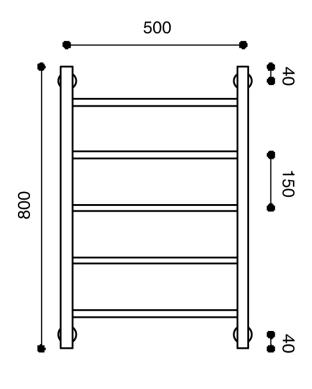

## Milli Mood Edit Heated Towel Rail 500 x 800mm Brushed Nickel

Dimensions are nominal measurements only.