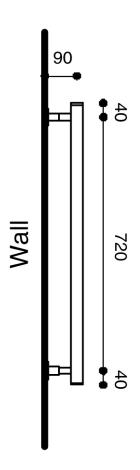

## Milli Mood Edit Heated Towel Rail 500 x 800mm Brushed Nickel

Dimensions are nominal measurements only.