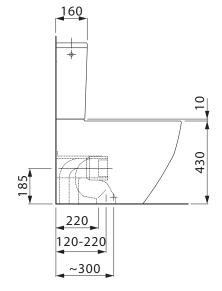

|
| Outlet Type                   | P Trap/S Trap using conversion bend (supplied)                         |
| Pan Fixing                    | Screwed to the floor using brackets (supplied) and bedded with sealant |
| Inlet Valve Pressure Rating   | 500 kPa                                                                |
| WARRANTY                      |                                                                        |
| Warranty - Domestic Use       | 15 Years                                                               |
| Spare Parts & Labour          | 12 Months                                                              |
| Please refer to Warranty Page | for full Terms and Conditions                                          |











Dimensions are nominal measurements only.

## **CLEANING RECOMMENDATIONS:**

We recommend the use of soapy water or approved cleaners. This product should not be cleaned with abrasive materials. Damage caused by any improper treatment is not covered by the product warranty. Refer to Warranty Conditions





WaterMark