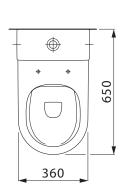

|
| Outlet Type                   | P Trap/S Trap using conversion bend (supplied)                         |
| Pan Fixing                    | Screwed to the floor using brackets (supplied) and bedded with sealant |
| Inlet Valve Pressure Rating   | 500 kPa                                                                |
| WARRANTY                      |                                                                        |
| Warranty - Domestic Use       | 15 Years                                                               |
| Spare Parts & Labour          | 12 Months                                                              |
| Please refer to Warranty Page | for full Terms and Conditions                                          |











Dimensions are nominal measurements only.

## **CLEANING RECOMMENDATIONS:**

We recommend the use of soapy water or approved cleaners. This product should not be cleaned with abrasive materials. Damage caused by any improper treatment is not covered by the product warranty. Refer to Warranty Conditions





WaterMark