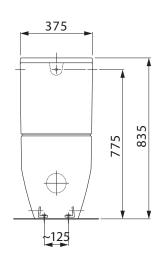

|
| Outlet Type                   | P Trap/S Trap using conversion bend (supplied)                         |
| Pan Fixing                    | Screwed to the floor using brackets (supplied) and bedded with sealant |
| Inlet Valve Pressure Rating   | 500 kPa                                                                |
| WARRANTY                      |                                                                        |
| Warranty - Domestic Use       | 15 Years                                                               |
| Spare Parts & Labour          | 12 Months                                                              |
| Please refer to Warranty Page | for full Terms and Conditions                                          |











Dimensions are nominal measurements only.

## **CLEANING RECOMMENDATIONS:**

We recommend the use of soapy water or approved cleaners. This product should not be cleaned with abrasive materials. Damage caused by any improper treatment is not covered by the product warranty. Refer to Warranty Conditions





WaterMark