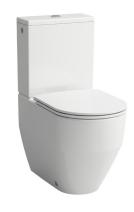

## LAUFEN Pro A Rimless Close Coupled Back To Wall Back Inlet Toilet Suite Slim Soft Close Quick Release Seat (4 Star)

## 1813059

| SPECIFICATIONS                |                                                                        |
|-------------------------------|------------------------------------------------------------------------|
| Recommended Use               | Domestic, Hotel & Commercial                                           |
| Pan Material                  | Vitreous China                                                         |
| Toilet Seat Material          | Duroplast                                                              |
| Weight of Pan                 | 38 kg                                                                  |
| Weight of Cistern             | 15.3 kg                                                                |
| Water Inlet Position          | Back Inlet                                                             |
| Toilet Seat Type              | Soft Close Quick Release                                               |
| Rim Configuration             | Rimless                                                                |
| Outlet Type                   | P Trap/S Trap using conversion bend (supplied)                         |
| Pan Fixing                    | Screwed to the floor using brackets (supplied) and bedded with sealant |
| Inlet Valve Pressure Rating   | 500 kPa                                                                |
| WARRANTY                      |                                                                        |
| Warranty - Domestic Use       | 15 Years                                                               |
| Spare Parts & Labour          | 12 Months                                                              |
| Please refer to Warranty Page | for full Terms and Conditions                                          |