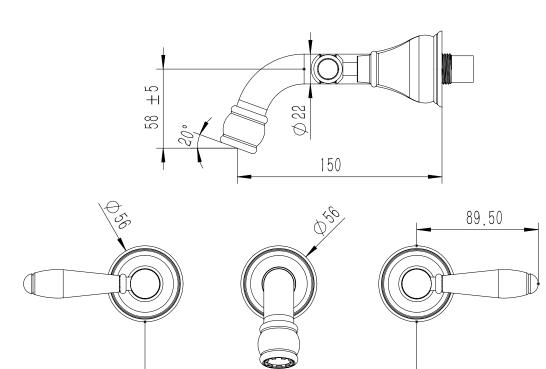

|
| Max Continuous Working Temperature                          | 80 deg C                       |
| Suitable for Storage Tank Hot Water                         | Yes                            |
| Suitable for Continuous Flow Hot Water                      | Yes                            |
| Suitable for Gravity Feed Hot Water                         | No                             |
| WARRANTY                                                    |                                |
| Warranty - Domestic Use                                     | 15 Years                       |
| Spare Parts & Labour                                        | 12 Months                      |
| Please refer to Warranty Page for full Terms and Conditions |                                |







Dimensions are nominal measurements only.

## **CLEANING RECOMMENDATIONS:**

We recommend the use of soapy water or approved cleaners. This product should not be cleaned with abrasive materials. Damage caused by any improper treatment is not covered by the product warranty. Refer to Warranty Conditions

200