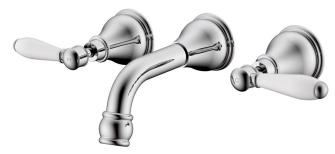

## Milli Voir Wall Basin Set Lever Handle 150mm with Porcelain Handles Chrome (5 Star)

## 2265278

| SPECIFICATIONS                                              |                                |
|-------------------------------------------------------------|--------------------------------|
| Recommended Use                                             | Domestic, hotel and commercial |
| Colour                                                      | Chrome                         |
| Material                                                    | DR Brass                       |
| Recommended Pressure Range                                  | 150 - 500 kPa                  |
| Max Continuous Working Pressure                             | 500 kPa                        |
| Max Continuous Working Temperature                          | 80 deg C                       |
| Suitable for Storage Tank Hot Water                         | Yes                            |
| Suitable for Continuous Flow Hot Water                      | Yes                            |
| Suitable for Gravity Feed Hot Water                         | No                             |
| WARRANTY                                                    |                                |
| Warranty - Domestic Use                                     | 15 Years                       |
| Spare Parts & Labour                                        | 12 Months                      |
| Please refer to Warranty Page for full Terms and Conditions |                                |