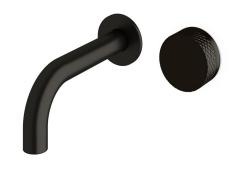

## Milli Pure Progressive Wall Basin Mixer Tap System 160mm with Diamond Textured Handle PVD Matte Black (3 Star) 9511344

| SPECIFICATIONS                                              |                               |
|-------------------------------------------------------------|-------------------------------|
| Recommended Use                                             | Domestic;Hotel;Commercial     |
| Colour Finish                                               | Matte Black                   |
| Primary Material                                            | DR Brass                      |
| Recommended Pressure Range                                  | 150 - 500 kPa as per AS3500   |
| Max Continuous Working Temperature (deg C)                  | 65                            |
| Min Continuous Working Temperature (deg C)                  | 5                             |
| Hot Water Unit Suitability                                  | Storage Tank; Continuous Flow |
| WARRANTY                                                    |                               |
| Warranty - Domestic Use (Years)                             | 15                            |
| Spare Parts & Labour (Years)                                | 1                             |
| Please refer to Warranty Page for full Terms and Conditions |                               |