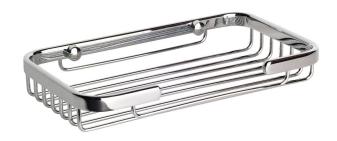

## Posh Solus Large Rectangular Wire Soap Basket Chrome

## 2260171

| SPECIFICATIONS                                              |                           |
|-------------------------------------------------------------|---------------------------|
| Recommended Use                                             | Domestic;Hotel;Commercial |
| Colour Finish                                               | Polished Chrome           |
| Primary Material                                            | Brass                     |
| WARRANTY                                                    |                           |
| Replacement Only - Domestic Use (Years)                     | 10                        |
| Parts Replacement Only (Years)                              | 1                         |
| Please refer to Warranty Page for full Terms and Conditions |                           |