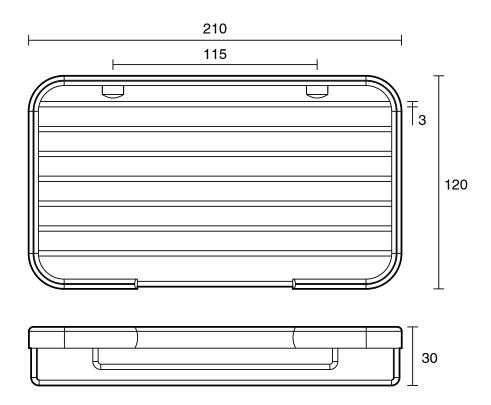

|                           |
|-------------------------------------------------------------|---------------------------|
| Recommended Use                                             | Domestic;Hotel;Commercial |
| Colour Finish                                               | Polished Chrome           |
| Primary Material                                            | Brass                     |
| WARRANTY                                                    |                           |
| Replacement Only - Domestic Use (Years)                     | 10                        |
| Parts Replacement Only (Years)                              | 1                         |
| Please refer to Warranty Page for full Terms and Conditions |                           |





Dimensions are nominal measurements only.

## **CLEANING RECOMMENDATIONS:**

We recommend the use of soapy water or approved cleaners. This product should not be cleaned with abrasive materials. Damage caused by any improper treatment is not covered by the product warranty. Refer to Warranty Conditions