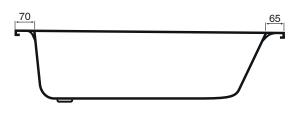

## Base Pressed Steel Bath 1500 x 700mm White 9504032

| SPECIFICATIONS                                              |                                  |
|-------------------------------------------------------------|----------------------------------|
| Recommended Use                                             | Domestic, Hotel & Commercial     |
| Material                                                    | Vitreous Enamel Pressed Steel    |
| Colour                                                      | White                            |
| Capacity                                                    | 197 ltr                          |
| Weight                                                      | 22.5 kg                          |
| Overflow Configuration                                      | No Overflow                      |
| Fixing                                                      | Hob mounted or checked into wall |
| Plug & Waste Size                                           | 40mm                             |
| Plug & Waste                                                | Sold Separately                  |
| WARRANTY                                                    |                                  |
| Warranty - Domestic Use                                     | 10 Years                         |
| Spare Parts & Labour                                        | 12 Months                        |
| Please refer to Warranty Page for full Terms and Conditions |                                  |

Dimensions are nominal measurements only.