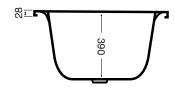

## Base Pressed Steel Bath 1500 x 700mm White 9504032

| SPECIFICATIONS                                              |                                  |
|-------------------------------------------------------------|----------------------------------|
| Recommended Use                                             | Domestic, Hotel & Commercial     |
| Material                                                    | Vitreous Enamel Pressed Steel    |
| Colour                                                      | White                            |
| Capacity                                                    | 197 ltr                          |
| Weight                                                      | 22.5 kg                          |
| Overflow Configuration                                      | No Overflow                      |
| Fixing                                                      | Hob mounted or checked into wall |
| Plug & Waste Size                                           | 40mm                             |
| Plug & Waste                                                | Sold Separately                  |
| WARRANTY                                                    |                                  |
| Warranty - Domestic Use                                     | 10 Years                         |
| Spare Parts & Labour                                        | 12 Months                        |
| Please refer to Warranty Page for full Terms and Conditions |                                  |

Dimensions are nominal measurements only.