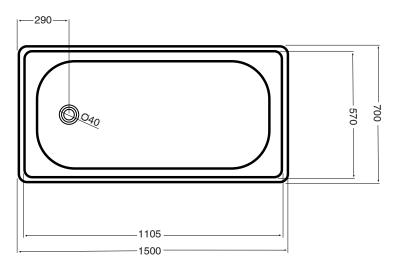

## Base Pressed Steel Bath 1500 x 700mm White 9504032

| SPECIFICATIONS                                              |                                  |
|-------------------------------------------------------------|----------------------------------|
| Recommended Use                                             | Domestic, Hotel & Commercial     |
| Material                                                    | Vitreous Enamel Pressed Steel    |
| Colour                                                      | White                            |
| Capacity                                                    | 197 ltr                          |
| Weight                                                      | 22.5 kg                          |
| Overflow Configuration                                      | No Overflow                      |
| Fixing                                                      | Hob mounted or checked into wall |
| Plug & Waste Size                                           | 40mm                             |
| Plug & Waste                                                | Sold Separately                  |
| WARRANTY                                                    |                                  |
| Warranty - Domestic Use                                     | 10 Years                         |
| Spare Parts & Labour                                        | 12 Months                        |
| Please refer to Warranty Page for full Terms and Conditions |                                  |

Dimensions are nominal measurements only.