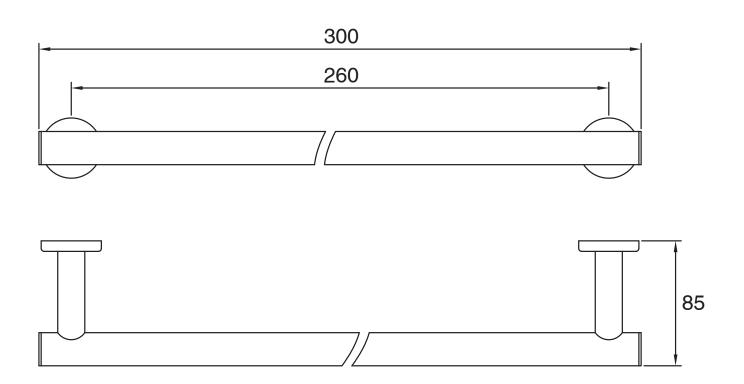

|                              |
|-------------------------------------------------------------|------------------------------|
| Recommended Use                                             | Domestic, Hotel & Commercial |
| Colour                                                      | Brushed Brass                |
| Material                                                    | Brass                        |
| WARRANTY                                                    |                              |
| Replacement Only - Domestic Use                             | 10 Years                     |
| Parts Replacement Only                                      | 12 Months                    |
| Please refer to Warranty Page for full Terms and Conditions |                              |





Dimensions are nominal measurements only.

## **CLEANING RECOMMENDATIONS:**

We recommend the use of soapy water or approved cleaners. This product should not be cleaned with abrasive materials. Damage caused by any improper treatment is not covered by the product warranty. Refer to Warranty Conditions