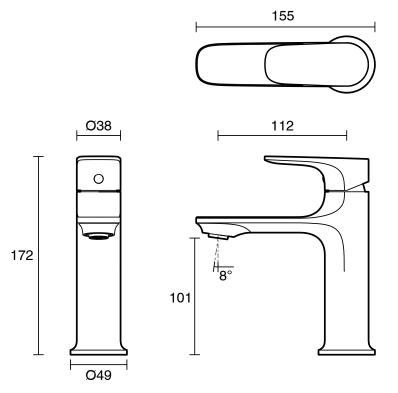

estic;Commercial;Hotel     |
| Colour Category                                             | Brass                         |
| Colour Finish                                               | Brushed Brass                 |
| Primary Material                                            | Lead Free Brass               |
| Hot Water Unit Suitability                                  | Storage Tank; Continuous Flow |
| WARRANTY                                                    |                               |
| Warranty - Domestic Use (Years)                             | 10                            |
| Spare Parts & Labour (Years)                                | 1                             |
| Please refer to Warranty Page for full Terms and Conditions |                               |







Dimensions are nominal measurements only.

## **CLEANING RECOMMENDATIONS:**

We recommend the use of soapy water or approved cleaners. This product should not be cleaned with abrasive materials. Damage caused by any improper treatment is not covered by the product warranty. Refer to Warranty Conditions