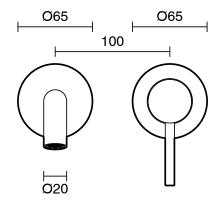

estic;Commercial;Hotel     |
| Colour Category                                             | Black                         |
| Colour Finish                                               | Matte Black                   |
| Primary Material                                            | Lead Free Brass               |
| Hot Water Unit Suitability                                  | Storage Tank; Continuous Flow |
| WARRANTY                                                    |                               |
| Warranty - Domestic Use (Years)                             | 10                            |
| Spare Parts & Labour (Years)                                | 1                             |
| Please refer to Warranty Page for full Terms and Conditions |                               |









Dimensions are nominal measurements only.

## **CLEANING RECOMMENDATIONS:**

We recommend the use of soapy water or approved cleaners. This product should not be cleaned with abrasive materials. Damage caused by any improper treatment is not covered by the product warranty. Refer to Warranty Conditions