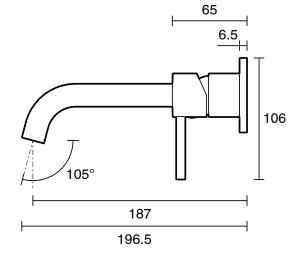

tic;Commercial;Hotel     |
| Colour Category                                             | Black                         |
| Colour Finish                                               | Matte Black                   |
| Primary Material                                            | Lead Free Brass               |
| Hot Water Unit Suitability                                  | Storage Tank; Continuous Flow |
| WARRANTY                                                    |                               |
| Warranty - Domestic Use (Years)                             | 10                            |
| Spare Parts & Labour (Years)                                | 1                             |
| Please refer to Warranty Page for full Terms and Conditions |                               |









Dimensions are nominal measurements only.

## **CLEANING RECOMMENDATIONS:**

We recommend the use of soapy water or approved cleaners. This product should not be cleaned with abrasive materials. Damage caused by any improper treatment is not covered by the product warranty. Refer to Warranty Conditions