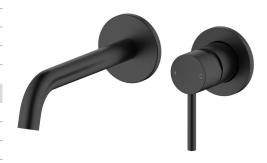

## Mizu Drift Wall Basin/Bath Mixer Set Curved Spout with 2-Piece Cover Plate Trimset Matte Black (6 Star) 2267228

| SPECIFICATIONS                                              |                               |
|-------------------------------------------------------------|-------------------------------|
| Recommended Use                                             | Domestic;Commercial;Hotel     |
| Colour Category                                             | Black                         |
| Colour Finish                                               | Matte Black                   |
| Primary Material                                            | Lead Free Brass               |
| Hot Water Unit Suitability                                  | Storage Tank; Continuous Flow |
| WARRANTY                                                    |                               |
| Warranty - Domestic Use (Years)                             | 10                            |
| Spare Parts & Labour (Years)                                | 1                             |
| Please refer to Warranty Page for full Terms and Conditions |                               |