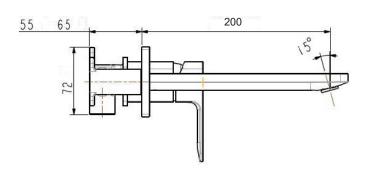

inuous Working Pressure        | 500kPa                       |
| Max Continuous Working Temperature     | 50°C                         |
| Suitable for Storage Tank Hot Water    | Yes                          |
| Suitable for Continuous Flow Hot Water | Yes                          |
| Suitable for Gravity Feed Hot Water    | No                           |



Hot and Cold water inlet pressure should be equal

| WARRANTY                                                    |           |
|-------------------------------------------------------------|-----------|
| Warranty - Domestic Use                                     | 10 Years  |
| Spare Parts & Labour                                        | 12 Months |
| Please refer to Warranty Page for full Terms and Conditions |           |

180









Dimensions are nominal measurements only.