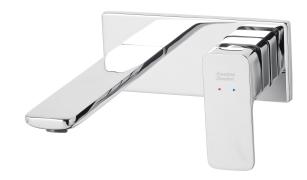

## **American Standard Cygnet Wall Bath Mixer Set Chrome**

| SPECIFICATIONS                         |                              |
|----------------------------------------|------------------------------|
| Recommended Use                        | Domestic, Hotel & Commercial |
| Colour                                 | Chrome                       |
| Recommended Pressure Range             | 150 - 500kPa                 |
| Max Continuous Working Pressure        | 500kPa                       |
| Max Continuous Working Temperature     | 50°C                         |
| Suitable for Storage Tank Hot Water    | Yes                          |
| Suitable for Continuous Flow Hot Water | Yes                          |
| Suitable for Gravity Feed Hot Water    | No                           |