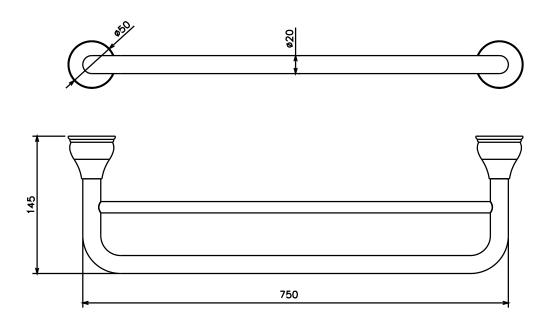

## Milli Monument Edit Double Towel Rail 750mm Matte Black 2265446

| SPECIFICATIONS                                              |                              |
|-------------------------------------------------------------|------------------------------|
| Recommended Use                                             | Domestic, Hotel & Commercial |
| Colour                                                      | Matte Black                  |
| Material                                                    | Brass                        |
| WARRANTY                                                    |                              |
| Replacement Only - Domestic Use                             | 15 Years                     |
| Please refer to Warranty Page for full Terms and Conditions |                              |

Dimensions are nominal measurements only.