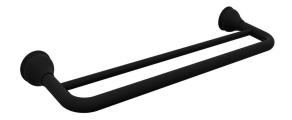

## Milli Monument Edit Double Towel Rail 750mm Matte Black 2265446

| SPECIFICATIONS                                              |                              |
|-------------------------------------------------------------|------------------------------|
| Recommended Use                                             | Domestic, Hotel & Commercial |
| Colour                                                      | Matte Black                  |
| Material                                                    | Brass                        |
| WARRANTY                                                    |                              |
| Replacement Only - Domestic Use                             | 15 Years                     |
| Please refer to Warranty Page for full Terms and Conditions |                              |