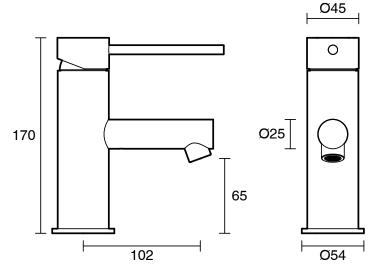

|
| Min Continuous Working Temperature (deg C)                  | 5                                            |
| Hot Water Unit Suitability                                  | Gravity Feed;Storage<br>Tank;Continuous Flow |
| WARRANTY                                                    |                                              |
| Warranty - Domestic Use (Years)                             | 15                                           |
| Spare Parts & Labour (Years)                                | 15                                           |
| Please refer to Warranty Page for full Terms and Conditions |                                              |
|                                                             |                                              |







Dimensions are nominal measurements only.

## **CLEANING RECOMMENDATIONS:**

We recommend the use of soapy water or approved cleaners. This product should not be cleaned with abrasive materials. Damage caused by any improper treatment is not covered by the product warranty. Refer to Warranty Conditions

Disclaimer: Products in this specification manual must by regulation be installed by licensed and registered trade people. The manufacturer/distributor reserves the right to vary specifications or delete models from their range without prior notification. Dimensions are nominal measurements only. Dimensions and set-outs listed are correct at time of publication however the manufacturer/distributor takes no responsibility for printing errors.

Published 25/03/2025

To see the complete Suss