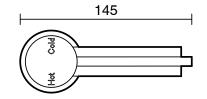

|
| Min Continuous Working Temperature (deg C)                  | 5                                            |
| Hot Water Unit Suitability                                  | Gravity Feed;Storage<br>Tank;Continuous Flow |
| WARRANTY                                                    |                                              |
| Warranty - Domestic Use (Years)                             | 15                                           |
| Spare Parts & Labour (Years)                                | 15                                           |
| Please refer to Warranty Page for full Terms and Conditions |                                              |
|                                                             |                                              |







Dimensions are nominal measurements only.

## **CLEANING RECOMMENDATIONS:**

We recommend the use of soapy water or approved cleaners. This product should not be cleaned with abrasive materials. Damage caused by any improper treatment is not covered by the product warranty. Refer to Warranty Conditions

Disclaimer: Products in this specification manual must by regulation be installed by licensed and registered trade people. The manufacturer/distributor reserves the right to vary specifications or delete models from their range without prior notification. Dimensions are nominal measurements only. Dimensions and set-outs listed are correct at time of publication however the manufacturer/distributor takes no responsibility for printing errors.

Published 25/03/2025

To see the complete Su