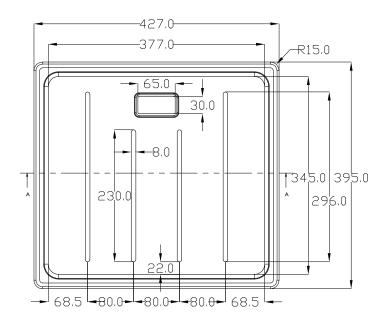

|                           |
|-------------------------------------------------------------|---------------------------|
| Recommended Use                                             | Domestic;Hotel;Commercial |
| Colour Finish                                               | Satin Stainless Steel     |
| Primary Material                                            | Stainless Steel 304       |
| WARRANTY                                                    |                           |
| Replacement Only - Domestic Use (Years)                     | 1                         |
| Parts Replacement Only (Years)                              | 1                         |
| Please refer to Warranty Page for full Terms and Conditions |                           |







Dimensions are nominal measurements only.

## **CLEANING RECOMMENDATIONS:**

We recommend the use of soapy water or approved cleaners. This product should not be cleaned with abrasive materials. Damage caused by any improper treatment is not covered by the product warranty. Refer to Warranty Conditions