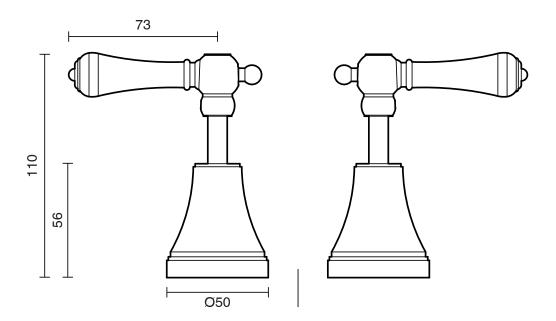

|
| Maximum Continuous Working Temperature                      | 80 deg C                         |
| Suitable for Storage Tank Hot Water                         | Yes                              |
| Suitable for Continuous Flow Hot Water                      | Yes                              |
| Suitable for Gravity Feed Hot Water                         | No                               |
| WARRANTY                                                    |                                  |
| Warranty - Domestic Use                                     | 10 Years                         |
| Spare Parts & Labour                                        | 12 Months                        |
| Please refer to Warranty Page for full Terms and Conditions |                                  |







Dimensions are nominal measurements only.

## **CLEANING RECOMMENDATIONS:**

We recommend the use of soapy water or approved cleaners. This product should not be cleaned with abrasive materials. Damage caused by any improper treatment is not covered by the product warranty. Refer to Warranty Conditions