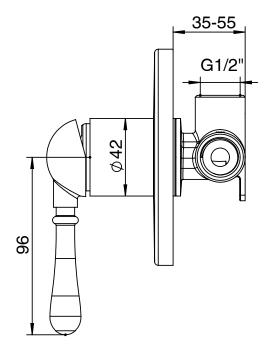

|
| Max Continuous Working Temperature                          | 80 deg C                       |
| Suitable for Storage Tank Hot Water                         | Yes                            |
| Suitable for Continuous Flow Hot Water                      | Yes                            |
| Suitable for Gravity Feed Hot Water                         | No                             |
| WARRANTY                                                    |                                |
| Warranty - Domestic Use                                     | 15 Years                       |
| Spare Parts & Labour                                        | 12 Months                      |
| Please refer to Warranty Page for full Terms and Conditions |                                |







Dimensions are nominal measurements only.

## **CLEANING RECOMMENDATIONS:**

We recommend the use of soapy water or approved cleaners. This product should not be cleaned with abrasive materials. Damage caused by any improper treatment is not covered by the product warranty. Refer to Warranty Conditions