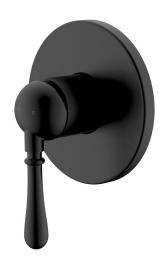

## Milli Voir Shower / Bath Mixer Matte Black

## 2265403

| SPECIFICATIONS                                              |                                |
|-------------------------------------------------------------|--------------------------------|
| Recommended Use                                             | Domestic, hotel and commercial |
| Colour                                                      | Matte Black                    |
| Material                                                    | DR Brass                       |
| Recommended Pressure Range                                  | 150 - 500 kPa                  |
| Max Continuous Working Pressure                             | 500 kPa                        |
| Max Continuous Working Temperature                          | 80 deg C                       |
| Suitable for Storage Tank Hot Water                         | Yes                            |
| Suitable for Continuous Flow Hot Water                      | Yes                            |
| Suitable for Gravity Feed Hot Water                         | No                             |
| WARRANTY                                                    |                                |
| Warranty - Domestic Use                                     | 15 Years                       |
| Spare Parts & Labour                                        | 12 Months                      |
| Please refer to Warranty Page for full Terms and Conditions |                                |