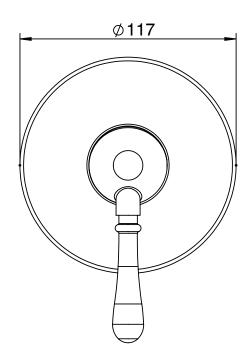

|
| Max Continuous Working Temperature                          | 80 deg C                       |
| Suitable for Storage Tank Hot Water                         | Yes                            |
| Suitable for Continuous Flow Hot Water                      | Yes                            |
| Suitable for Gravity Feed Hot Water                         | No                             |
| WARRANTY                                                    |                                |
| Warranty - Domestic Use                                     | 15 Years                       |
| Spare Parts & Labour                                        | 12 Months                      |
| Please refer to Warranty Page for full Terms and Conditions |                                |







Dimensions are nominal measurements only.

## **CLEANING RECOMMENDATIONS:**

We recommend the use of soapy water or approved cleaners. This product should not be cleaned with abrasive materials. Damage caused by any improper treatment is not covered by the product warranty. Refer to Warranty Conditions