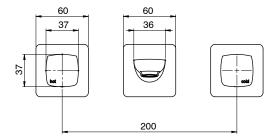

| 150 - 500 kPa                |
| Maximum Continuous Working Temperature                      | 75 deg C                     |
| Suitable for Storage Tank Hot Water                         | Yes                          |
| Suitable for Continuous Flow Hot Water                      | Yes                          |
| Suitable for Gravity Feed Hot Water                         | No                           |
| WARRANTY                                                    |                              |
| Warranty - Domestic Use                                     | 15 Years                     |
| Spare Parts & Labour                                        | 12 Months                    |
| Please refer to Warranty Page for full Terms and Conditions |                              |







Dimensions are nominal measurements only.

## **CLEANING RECOMMENDATIONS:**

We recommend the use of soapy water or approved cleaners. This product should not be cleaned with abrasive materials. Damage caused by any improper treatment is not covered by the product warranty. Refer to Warranty Conditions