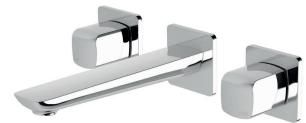

## Milli Glance Wall Bath Set Chrome

## 2285936

| SPECIFICATIONS                                              |                              |
|-------------------------------------------------------------|------------------------------|
| Recommended Use                                             | Domestic, Hotel & Commercial |
| Colour                                                      | Chrome                       |
| Finish                                                      | Polished                     |
| Material                                                    | DR Brass                     |
| Recommended Pressure Range                                  | 150 - 500 kPa                |
| Maximum Continuous Working Temperature                      | 75 deg C                     |
| Suitable for Storage Tank Hot Water                         | Yes                          |
| Suitable for Continuous Flow Hot Water                      | Yes                          |
| Suitable for Gravity Feed Hot Water                         | No                           |
| WARRANTY                                                    |                              |
| Warranty - Domestic Use                                     | 15 Years                     |
| Spare Parts & Labour                                        | 12 Months                    |
| Please refer to Warranty Page for full Terms and Conditions |                              |