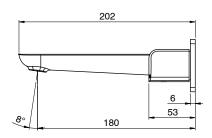

| 150 - 500 kPa                |
| Maximum Continuous Working Temperature                      | 75 deg C                     |
| Suitable for Storage Tank Hot Water                         | Yes                          |
| Suitable for Continuous Flow Hot Water                      | Yes                          |
| Suitable for Gravity Feed Hot Water                         | No                           |
| WARRANTY                                                    |                              |
| Warranty - Domestic Use                                     | 15 Years                     |
| Spare Parts & Labour                                        | 12 Months                    |
| Please refer to Warranty Page for full Terms and Conditions |                              |







Dimensions are nominal measurements only.

## **CLEANING RECOMMENDATIONS:**

We recommend the use of soapy water or approved cleaners. This product should not be cleaned with abrasive materials. Damage caused by any improper treatment is not covered by the product warranty. Refer to Warranty Conditions