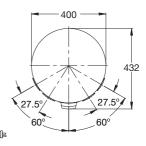

| POWER LEAD & PLUG |
|-------------------|
| (APPLICABLE       |
| MODELS ONLY)      |
|                   |

| MODEL                         | 4A1050             |
|-------------------------------|--------------------|
| Hot Water Delivery (L)        | 50                 |
| kW Rating                     | 1.8, 2.4, 3.6      |
| Relief Valve Pressure (kPa)   | 1400               |
| Expansion Control Valve (kPa) | 1200               |
| Max Water Supply Pressure:    |                    |
| with ECV (kPa)                | 960                |
| without ECV (kPa)             | 1120               |
| Water Connections             | Rp <sup>3</sup> /4 |
| Approx. Weight (packaged) kg  | 16                 |