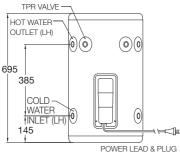

| POWER LEAD & PLUG |
|-------------------|
| (APPLICABLE       |
| MODELS ONLY)      |
|                   |

| MODEL                         | 4A1050             |
|-------------------------------|--------------------|
| Hot Water Delivery (L)        | 50                 |
| kW Rating                     | 1.8, 2.4, 3.6      |
| Relief Valve Pressure (kPa)   | 1400               |
| Expansion Control Valve (kPa) | 1200               |
| Max Water Supply Pressure:    |                    |
| with ECV (kPa)                | 960                |
| without ECV (kPa)             | 1120               |
| Water Connections             | Rp <sup>3</sup> /4 |
| Approx. Weight (packaged) kg  | 16                 |