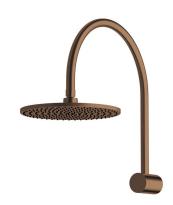

## Milli Mood Edit Hi-Rise Shower Curved with 250mm Shower Head PVD Brushed Bronze (3 Star) 9511166

| SPECIFICATIONS                                              |                              |
|-------------------------------------------------------------|------------------------------|
| Recommended Use                                             | Domestic;Hotel;Commercial    |
| Colour Finish                                               | Brushed Bronze               |
| Primary Material                                            | DR Brass                     |
| Recommended Pressure Range                                  | 150 - 500 kPa as per AS3500  |
| Max Continuous Working Temperature (deg C)                  | 65                           |
| Min Continuous Working Temperature (deg C)                  | 5                            |
| Hot Water Unit Suitability                                  | Storage Tank;Continuous Flow |
| WARRANTY                                                    |                              |
| Warranty - Domestic Use (Years)                             | 15                           |
| Spare Parts & Labour (Years)                                | 1                            |
| Please refer to Warranty Page for full Terms and Conditions |                              |