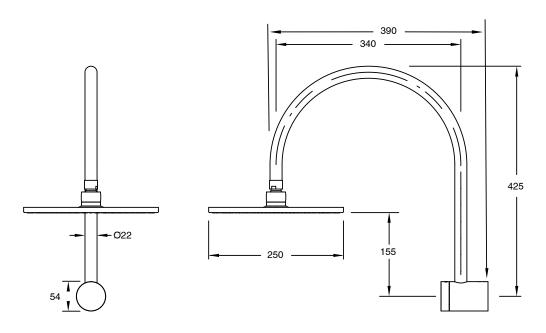

## Milli Mood Edit Hi-Rise Shower Curved with 250mm Shower Head PVD Brushed Bronze (3 Star) 9511166

| SPECIFICATIONS                                              |                              |
|-------------------------------------------------------------|------------------------------|
| Recommended Use                                             | Domestic;Hotel;Commercial    |
| Colour Finish                                               | Brushed Bronze               |
| Primary Material                                            | DR Brass                     |
| Recommended Pressure Range                                  | 150 - 500 kPa as per AS3500  |
| Max Continuous Working Temperature (deg C)                  | 65                           |
| Min Continuous Working Temperature (deg C)                  | 5                            |
| Hot Water Unit Suitability                                  | Storage Tank;Continuous Flow |
| WARRANTY                                                    |                              |
| Warranty - Domestic Use (Years)                             | 15                           |
| Spare Parts & Labour (Years)                                | 1                            |
| Please refer to Warranty Page for full Terms and Conditions |                              |

Dimensions are nominal measurements only.