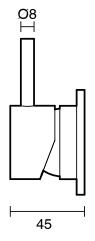

| Brass                        |
| Recommended Pressure Range                                  | 150 - 500 kPa as per AS3500  |
| Max Continuous Working Temperature (deg C)                  | 65                           |
| Min Continuous Working Temperature (deg C)                  | 5                            |
| Hot Water Unit Suitability                                  | Storage Tank;Continuous Flow |
| WARRANTY                                                    |                              |
| Warranty - Domestic Use (Years)                             | 15                           |
| Spare Parts & Labour (Years)                                | 15                           |
| Please refer to Warranty Page for full Terms and Conditions |                              |









Dimensions are nominal measurements only.

## **CLEANING RECOMMENDATIONS:**

We recommend the use of soapy water or approved cleaners. This product should not be cleaned with abrasive materials. Damage caused by any improper treatment is not covered by the product warranty. Refer to Warranty Conditions