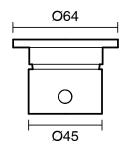

| Brass                        |
| Recommended Pressure Range                                  | 150 - 500 kPa as per AS3500  |
| Max Continuous Working Temperature (deg C)                  | 65                           |
| Min Continuous Working Temperature (deg C)                  | 5                            |
| Hot Water Unit Suitability                                  | Storage Tank;Continuous Flow |
| WARRANTY                                                    |                              |
| Warranty - Domestic Use (Years)                             | 15                           |
| Spare Parts & Labour (Years)                                | 15                           |
| Please refer to Warranty Page for full Terms and Conditions |                              |









Dimensions are nominal measurements only.

## **CLEANING RECOMMENDATIONS:**

We recommend the use of soapy water or approved cleaners. This product should not be cleaned with abrasive materials. Damage caused by any improper treatment is not covered by the product warranty. Refer to Warranty Conditions