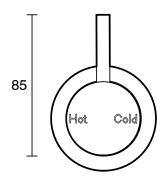

| Brass                        |
| Recommended Pressure Range                                  | 150 - 500 kPa as per AS3500  |
| Max Continuous Working Temperature (deg C)                  | 65                           |
| Min Continuous Working Temperature (deg C)                  | 5                            |
| Hot Water Unit Suitability                                  | Storage Tank;Continuous Flow |
| WARRANTY                                                    |                              |
| Warranty - Domestic Use (Years)                             | 15                           |
| Spare Parts & Labour (Years)                                | 15                           |
| Please refer to Warranty Page for full Terms and Conditions |                              |









Dimensions are nominal measurements only.

## **CLEANING RECOMMENDATIONS:**

We recommend the use of soapy water or approved cleaners. This product should not be cleaned with abrasive materials. Damage caused by any improper treatment is not covered by the product warranty. Refer to Warranty Conditions