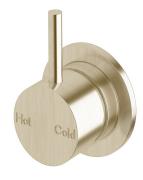

## Sussex Scala Shower / Bath Mixer Tap LUX PVD Brushed Platinum Gold 2268204

| SPECIFICATIONS                                              |                              |
|-------------------------------------------------------------|------------------------------|
| Recommended Use                                             | Domestic;Hotel;Commercial    |
| Colour Finish                                               | Brushed Platinum Gold        |
| Primary Material                                            | Brass                        |
| Recommended Pressure Range                                  | 150 - 500 kPa as per AS3500  |
| Max Continuous Working Temperature (deg C)                  | 65                           |
| Min Continuous Working Temperature (deg C)                  | 5                            |
| Hot Water Unit Suitability                                  | Storage Tank;Continuous Flow |
| WARRANTY                                                    |                              |
| Warranty - Domestic Use (Years)                             | 15                           |
| Spare Parts & Labour (Years)                                | 15                           |
| Please refer to Warranty Page for full Terms and Conditions |                              |