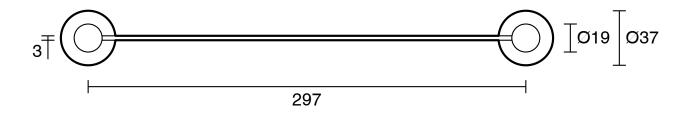

|                           |
|-------------------------------------------------------------|---------------------------|
| Recommended Use                                             | Domestic;Hotel;Commercial |
| Colour Finish                                               | Brushed Nickel            |
| Primary Material                                            | Brass                     |
| WARRANTY                                                    |                           |
| Replacement Only - Domestic Use (Years)                     | 15                        |
| Parts Replacement Only (Years)                              | 1                         |
| Please refer to Warranty Page for full Terms and Conditions |                           |







Dimensions are nominal measurements only.

## **CLEANING RECOMMENDATIONS:**

We recommend the use of soapy water or approved cleaners. This product should not be cleaned with abrasive materials. Damage caused by any improper treatment is not covered by the product warranty. Refer to Warranty Conditions