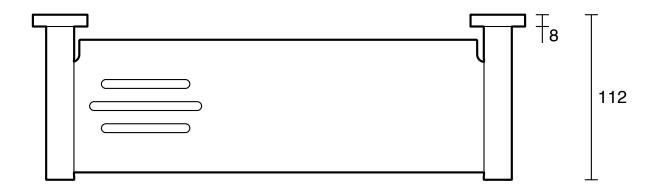

|                           |
|-------------------------------------------------------------|---------------------------|
| Recommended Use                                             | Domestic;Hotel;Commercial |
| Colour Finish                                               | Brushed Nickel            |
| Primary Material                                            | Brass                     |
| WARRANTY                                                    |                           |
| Replacement Only - Domestic Use (Years)                     | 15                        |
| Parts Replacement Only (Years)                              | 1                         |
| Please refer to Warranty Page for full Terms and Conditions |                           |







Dimensions are nominal measurements only.

## **CLEANING RECOMMENDATIONS:**

We recommend the use of soapy water or approved cleaners. This product should not be cleaned with abrasive materials. Damage caused by any improper treatment is not covered by the product warranty. Refer to Warranty Conditions