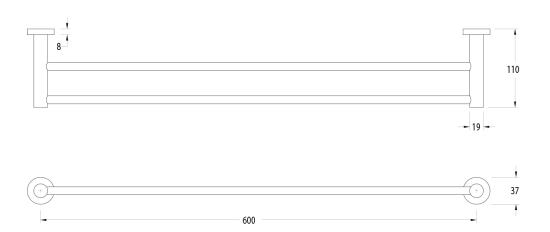

## Milli Mood Edit Double Towel Rail 600mm PVD Brushed Gold 9510921

| SPECIFICATIONS                                              |                              |
|-------------------------------------------------------------|------------------------------|
| Recommended Use                                             | Domestic, Hotel & Commercial |
| Colour                                                      | Brushed Gold                 |
| Material                                                    | DR Brass                     |
| WARRANTY                                                    |                              |
| Replacement Only - Domestic Use                             | 15 Years                     |
| Please refer to Warranty Page for full Terms and Conditions |                              |

Dimensions are nominal measurements only.