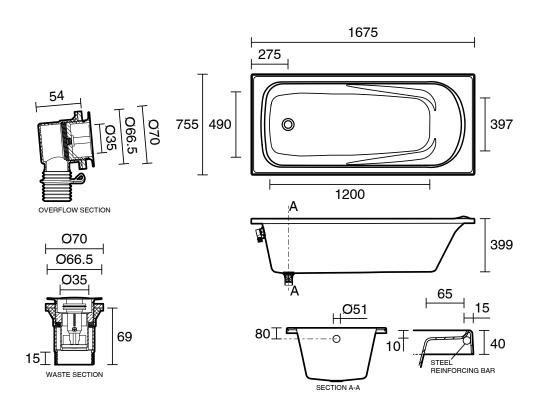

## Posh Solus MK2 Inset Bath 1675mm with Overflow Gloss White 1704246

| SPECIFICATIONS                    |                              |
|-----------------------------------|------------------------------|
| Recommended Use                   | Domestic, Hotel & Commercial |
| Material                          | Sanitary Grade Acrylic       |
| Colour                            | White                        |
| Capacity                          | 210 ltr                      |
| Weight                            | 18 kg                        |
| Overflow Configuration            | Overflow                     |
| Mounting                          | Inset                        |
| Plug & Waste Size                 | 40mm                         |
| Plug & Waste                      | Included                     |
| WARRANTY                          |                              |
| Warranty - Domestic Use           | 10 Years                     |
| Spare Parts & Labour              | 12 Months                    |
| Please refer to Warranty Page for | full Terms and Conditions    |

Dimensions are nominal measurements only.