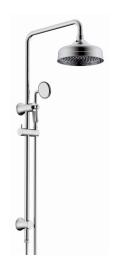

## Posh Canterbury Twin Rail Shower with Top Rail Water Inlet Chrome (3 Star) 9511247

| SPECIFICATIONS                                              |                              |
|-------------------------------------------------------------|------------------------------|
| Recommended Use                                             | Domestic, Hotel & Commercial |
| Colour                                                      | Chrome                       |
| Finish                                                      | Polished                     |
| Material                                                    | Brass                        |
| Recommended Pressure Range                                  | 150-500 kPa                  |
| Maximum Continuous Working Temperature                      | 80 deg C                     |
| Suitable for Storage Tank Hot Water                         | Yes                          |
| Suitable for Continuous Flow Hot Water                      | Yes                          |
| Suitable for Gravity Feed Hot Water                         | No                           |
| WARRANTY                                                    |                              |
| Warranty - Domestic Use                                     | 7 Years                      |
| Parts Replacement Only                                      | 12 Months                    |
| Please refer to Warranty Page for full Terms and Conditions |                              |