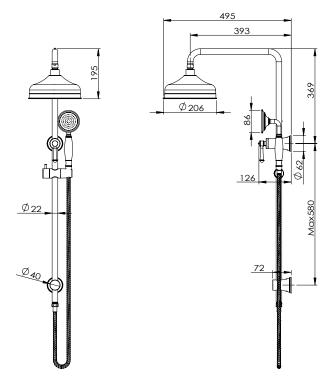

| 150-500 kPa                  |
| Maximum Continuous Working Temperature                      | 80 deg C                     |
| Suitable for Storage Tank Hot Water                         | Yes                          |
| Suitable for Continuous Flow Hot Water                      | Yes                          |
| Suitable for Gravity Feed Hot Water                         | No                           |
| WARRANTY                                                    |                              |
| Warranty - Domestic Use                                     | 7 Years                      |
| Parts Replacement Only                                      | 12 Months                    |
| Please refer to Warranty Page for full Terms and Conditions |                              |







Dimensions are nominal measurements only.

## **CLEANING RECOMMENDATIONS:**

We recommend the use of soapy water or approved cleaners. This product should not be cleaned with abrasive materials. Damage caused by any improper treatment is not covered by the product warranty. Refer to Warranty Conditions