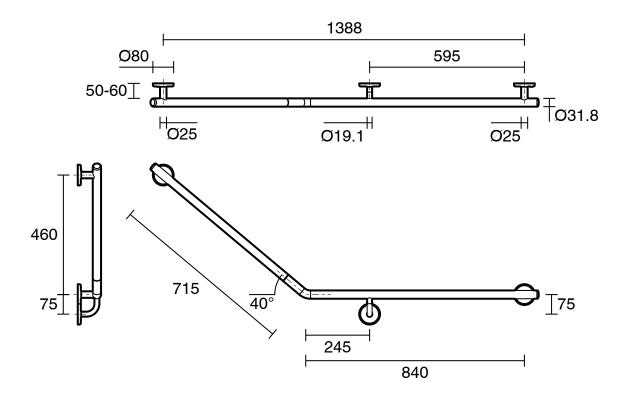

### Mizu Drift 840 x 715 x 40 Degree Accessible Toilet Grab Rail Modular Right Hand Brushed Stainless Steel

#### 2266537

| SPECIFICATIONS                                              |                                  |
|-------------------------------------------------------------|----------------------------------|
| Recommended Use                                             | Domestic, Hotel & Commercial     |
| Colour                                                      | Brushed Stainless Steel          |
| Material                                                    | 304 grade (18/8) stainless steel |
| Weight Capacity                                             | 113 kg                           |
| Fixings                                                     | Double                           |
| WARRANTY                                                    |                                  |
| Replacement Only - Domestic Use                             | 20 Years                         |
| Parts Replacement Only                                      | 12 Months                        |
| Please refer to Warranty Page for full Terms and Conditions |                                  |

Dimensions are nominal measurements only.