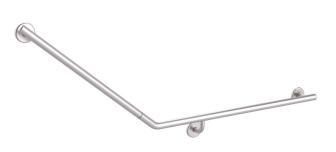

### Mizu Drift 840 x 715 x 40 Degree Accessible Toilet Grab Rail Modular Right Hand Brushed Stainless Steel

#### 2266537

| SPECIFICATIONS                                              |                                  |
|-------------------------------------------------------------|----------------------------------|
| Recommended Use                                             | Domestic, Hotel & Commercial     |
| Colour                                                      | Brushed Stainless Steel          |
| Material                                                    | 304 grade (18/8) stainless steel |
| Weight Capacity                                             | 113 kg                           |
| Fixings                                                     | Double                           |
| WARRANTY                                                    |                                  |
| Replacement Only - Domestic Use                             | 20 Years                         |
| Parts Replacement Only                                      | 12 Months                        |
| Please refer to Warranty Page for full Terms and Conditions |                                  |