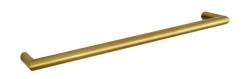

## Mizu Drift Heated Towel Rail 630mm (Each) (Less Transformer) Brushed Brass

## 9512403

| SPECIFICATIONS                                              |                              |
|-------------------------------------------------------------|------------------------------|
| Recommended Use                                             | Domestic, Hotel & Commercial |
| Colour                                                      | Brushed Brass                |
| Material                                                    | Stainless Steel (304 Grade)  |
| Electrical Connection                                       | Hardwired                    |
| Electrical Connection Position                              | Optional Left or Right       |
| Heating Method                                              | Dry Element                  |
| Power Wattage                                               | 17 W                         |
| Voltage                                                     | 12 V AC 50Hz                 |
| IP Rating                                                   | IP55                         |
| WARRANTY                                                    |                              |
| Warranty - Domestic Use                                     | 7 Years                      |
| Spare Parts & Labour                                        | 12 Months                    |
| Please refer to Warranty Page for full Terms and Conditions |                              |