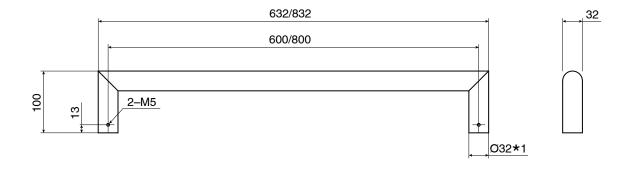

| Optional Left or Right       |
| Heating Method                                              | Dry Element                  |
| Power Wattage                                               | 17 W                         |
| Voltage                                                     | 12 V AC 50Hz                 |
| IP Rating                                                   | IP55                         |
| WARRANTY                                                    |                              |
| Warranty - Domestic Use                                     | 7 Years                      |
| Spare Parts & Labour                                        | 12 Months                    |
| Please refer to Warranty Page for full Terms and Conditions |                              |





Dimensions are nominal measurements only.

## **CLEANING RECOMMENDATIONS:**

We recommend the use of a soft dry cloth. This product should not be cleaned with abrasive materials or cleaning agents. Damage caused by improper treatment is not covered by the product warranty - refer to warranty conditions.