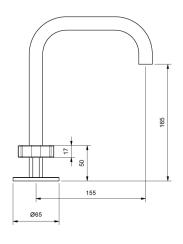

| 150 - 500 kPa                |
| Maximum Continuous Working Temperature                      | 80 deg C                     |
| Suitable for Storage Tank Hot Water                         | Yes                          |
| Suitable for Continuous Flow Hot Water                      | Yes                          |
| Suitable for Gravity Feed Hot Water                         | No                           |
| WARRANTY                                                    |                              |
| Warranty - Domestic Use                                     | 15 Years                     |
| Spare Parts & Labour                                        | 5 Years                      |
| Please refer to Warranty Page for full Terms and Conditions |                              |









Dimensions are nominal measurements only.

## **CLEANING RECOMMENDATIONS:**

We recommend the use of soapy water or approved cleaners. This product should not be cleaned with abrasive materials. Damage caused by any improper treatment is not covered by the product warranty. Refer to Warranty Conditions