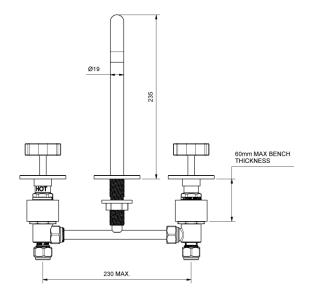

| 150 - 500 kPa                |
| Maximum Continuous Working Temperature                      | 80 deg C                     |
| Suitable for Storage Tank Hot Water                         | Yes                          |
| Suitable for Continuous Flow Hot Water                      | Yes                          |
| Suitable for Gravity Feed Hot Water                         | No                           |
| WARRANTY                                                    |                              |
| Warranty - Domestic Use                                     | 15 Years                     |
| Spare Parts & Labour                                        | 5 Years                      |
| Please refer to Warranty Page for full Terms and Conditions |                              |









Dimensions are nominal measurements only.

## **CLEANING RECOMMENDATIONS:**

We recommend the use of soapy water or approved cleaners. This product should not be cleaned with abrasive materials. Damage caused by any improper treatment is not covered by the product warranty. Refer to Warranty Conditions