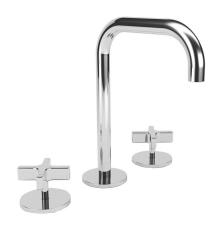

| 150 - 500 kPa                |
| Maximum Continuous Working Temperature                      | 80 deg C                     |
| Suitable for Storage Tank Hot Water                         | Yes                          |
| Suitable for Continuous Flow Hot Water                      | Yes                          |
| Suitable for Gravity Feed Hot Water                         | No                           |
| WARRANTY                                                    |                              |
| Warranty - Domestic Use                                     | 15 Years                     |
| Spare Parts & Labour                                        | 5 Years                      |
| Please refer to Warranty Page for full Terms and Conditions |                              |









Dimensions are nominal measurements only.

## **CLEANING RECOMMENDATIONS:**

We recommend the use of soapy water or approved cleaners. This product should not be cleaned with abrasive materials. Damage caused by any improper treatment is not covered by the product warranty. Refer to Warranty Conditions