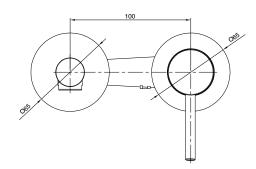

| 150 - 500 kPa                |
| Maximum Continuous Working Temperature                      | 65 deg C                     |
| Suitable for Storage Tank Hot Water                         | Yes                          |
| Suitable for Continuous Flow Hot Water                      | Yes                          |
| Suitable for Gravity Feed Hot Water                         | No                           |
| WARRANTY                                                    |                              |
| Warranty - Domestic Use                                     | 10 Years                     |
| Spare Parts & Labour                                        | 12 Months                    |
| Please refer to Warranty Page for full Terms and Conditions |                              |







Dimensions are nominal measurements only.

## **CLEANING RECOMMENDATIONS:**

We recommend the use of soapy water or approved cleaners. This product should not be cleaned with abrasive materials. Damage caused by any improper treatment is not covered by the product warranty. Refer to Warranty Conditions