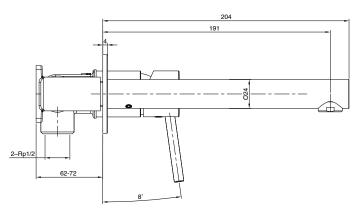

| 150 - 500 kPa                |
| Maximum Continuous Working Temperature                      | 65 deg C                     |
| Suitable for Storage Tank Hot Water                         | Yes                          |
| Suitable for Continuous Flow Hot Water                      | Yes                          |
| Suitable for Gravity Feed Hot Water                         | No                           |
| WARRANTY                                                    |                              |
| Warranty - Domestic Use                                     | 10 Years                     |
| Spare Parts & Labour                                        | 12 Months                    |
| Please refer to Warranty Page for full Terms and Conditions |                              |







Dimensions are nominal measurements only.

## **CLEANING RECOMMENDATIONS:**

We recommend the use of soapy water or approved cleaners. This product should not be cleaned with abrasive materials. Damage caused by any improper treatment is not covered by the product warranty. Refer to Warranty Conditions