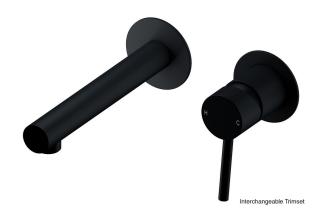

| 150 - 500 kPa                |
| Maximum Continuous Working Temperature                      | 65 deg C                     |
| Suitable for Storage Tank Hot Water                         | Yes                          |
| Suitable for Continuous Flow Hot Water                      | Yes                          |
| Suitable for Gravity Feed Hot Water                         | No                           |
| WARRANTY                                                    |                              |
| Warranty - Domestic Use                                     | 10 Years                     |
| Spare Parts & Labour                                        | 12 Months                    |
| Please refer to Warranty Page for full Terms and Conditions |                              |







Dimensions are nominal measurements only.

## **CLEANING RECOMMENDATIONS:**

We recommend the use of soapy water or approved cleaners. This product should not be cleaned with abrasive materials. Damage caused by any improper treatment is not covered by the product warranty. Refer to Warranty Conditions