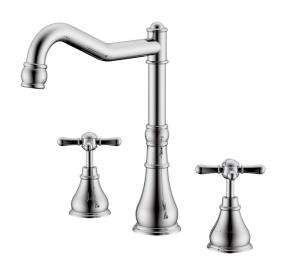

## Milli Voir Hob English Kitchen / Spa Set Cross Handle Chrome (4 Star)

## 2265306

| SPECIFICATIONS                                              |                                |
|-------------------------------------------------------------|--------------------------------|
| Recommended Use                                             | Domestic, hotel and commercial |
| Colour                                                      | Chrome                         |
| Material                                                    | DR Brass                       |
| Recommended Pressure Range                                  | 150 - 500 kPa                  |
| Max Continuous Working Pressure                             | 500 kPa                        |
| Max Continuous Working Temperature                          | 80 deg C                       |
| Suitable for Storage Tank Hot Water                         | Yes                            |
| Suitable for Continuous Flow Hot Water                      | Yes                            |
| Suitable for Gravity Feed Hot Water                         | No                             |
| WARRANTY                                                    |                                |
| Warranty - Domestic Use                                     | 15 Years                       |
| Spare Parts & Labour                                        | 12 Months                      |
| Please refer to Warranty Page for full Terms and Conditions |                                |