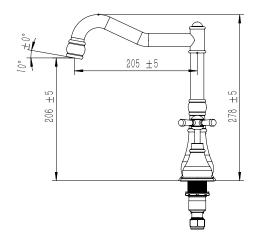

|
| Max Continuous Working Temperature                          | 80 deg C                       |
| Suitable for Storage Tank Hot Water                         | Yes                            |
| Suitable for Continuous Flow Hot Water                      | Yes                            |
| Suitable for Gravity Feed Hot Water                         | No                             |
| WARRANTY                                                    |                                |
| Warranty - Domestic Use                                     | 15 Years                       |
| Spare Parts & Labour                                        | 12 Months                      |
| Please refer to Warranty Page for full Terms and Conditions |                                |









Dimensions are nominal measurements only.

## **CLEANING RECOMMENDATIONS:**

We recommend the use of soapy water or approved cleaners. This product should not be cleaned with abrasive materials. Damage caused by any improper treatment is not covered by the product warranty. Refer to Warranty Conditions