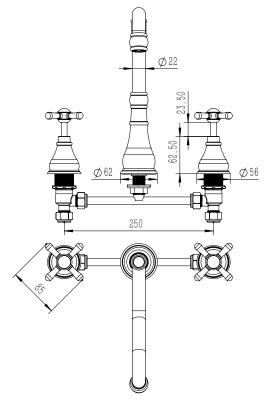

|
| Max Continuous Working Temperature                          | 80 deg C                       |
| Suitable for Storage Tank Hot Water                         | Yes                            |
| Suitable for Continuous Flow Hot Water                      | Yes                            |
| Suitable for Gravity Feed Hot Water                         | No                             |
| WARRANTY                                                    |                                |
| Warranty - Domestic Use                                     | 15 Years                       |
| Spare Parts & Labour                                        | 12 Months                      |
| Please refer to Warranty Page for full Terms and Conditions |                                |









Dimensions are nominal measurements only.

## **CLEANING RECOMMENDATIONS:**

We recommend the use of soapy water or approved cleaners. This product should not be cleaned with abrasive materials. Damage caused by any improper treatment is not covered by the product warranty. Refer to Warranty Conditions