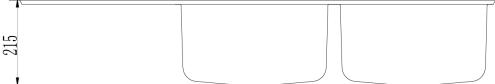

## **AFA Flow Double Bowl Undermount/Inset Sink** Right Hand Bowl 1 Taphole Quick-Fit Clips 1211 x 490mm **Stainless Steel**

| SPECIFICATIONS                                              |                              |
|-------------------------------------------------------------|------------------------------|
| Recommended Use                                             | Domestic, Hotel & Commercial |
| Material                                                    | Stainless Steel              |
| Chromium - Nickel Content                                   | 18% Chromium<br>8% Nickel    |
| Gauge                                                       | 0.9mm                        |
| Sink Formation                                              | Welded                       |
| Bowl Capacity                                               | 28 Litres                    |
| Waste Type                                                  | Basket                       |
| Waste Size                                                  | 90mm                         |
| Waste Position                                              | Centre Rear                  |
| Taphole Configuration                                       | 1 Taphole                    |
| Overflow Configuration                                      | No Overflow                  |
| Sound Deadening Pads                                        | Yes                          |
| Clipping System                                             | Quick-Fit Clips              |
| WARRANTY                                                    |                              |
| Warranty - Domestic Use                                     | 30 Years                     |
| Spare Parts & Labour                                        | 12 Months                    |
| Please refer to Warranty Page for full Terms and Conditions |                              |