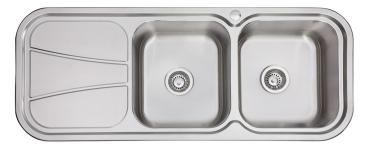

## **AFA Flow Double Bowl Undermount/Inset Sink** Right Hand Bowl 1 Taphole Quick-Fit Clips 1211 x 490mm **Stainless Steel**

| SPECIFICATIONS                                              |                              |
|-------------------------------------------------------------|------------------------------|
| Recommended Use                                             | Domestic, Hotel & Commercial |
| Material                                                    | Stainless Steel              |
| Chromium - Nickel Content                                   | 18% Chromium<br>8% Nickel    |
| Gauge                                                       | 0.9mm                        |
| Sink Formation                                              | Welded                       |
| Bowl Capacity                                               | 28 Litres                    |
| Waste Type                                                  | Basket                       |
| Waste Size                                                  | 90mm                         |
| Waste Position                                              | Centre Rear                  |
| Taphole Configuration                                       | 1 Taphole                    |
| Overflow Configuration                                      | No Overflow                  |
| Sound Deadening Pads                                        | Yes                          |
| Clipping System                                             | Quick-Fit Clips              |
| WARRANTY                                                    |                              |
| Warranty - Domestic Use                                     | 30 Years                     |
| Spare Parts & Labour                                        | 12 Months                    |
| Please refer to Warranty Page for full Terms and Conditions |                              |