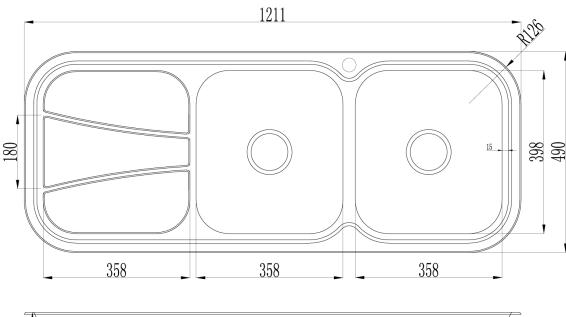

## **AFA Flow Double Bowl Undermount/Inset Sink** Right Hand Bowl 1 Taphole Quick-Fit Clips 1211 x 490mm **Stainless Steel**

| SPECIFICATIONS                                              |                              |
|-------------------------------------------------------------|------------------------------|
| Recommended Use                                             | Domestic, Hotel & Commercial |
| Material                                                    | Stainless Steel              |
| Chromium - Nickel Content                                   | 18% Chromium<br>8% Nickel    |
| Gauge                                                       | 0.9mm                        |
| Sink Formation                                              | Welded                       |
| Bowl Capacity                                               | 28 Litres                    |
| Waste Type                                                  | Basket                       |
| Waste Size                                                  | 90mm                         |
| Waste Position                                              | Centre Rear                  |
| Taphole Configuration                                       | 1 Taphole                    |
| Overflow Configuration                                      | No Overflow                  |
| Sound Deadening Pads                                        | Yes                          |
| Clipping System                                             | Quick-Fit Clips              |
| WARRANTY                                                    |                              |
| Warranty - Domestic Use                                     | 30 Years                     |
| Spare Parts & Labour                                        | 12 Months                    |
| Please refer to Warranty Page for full Terms and Conditions |                              |