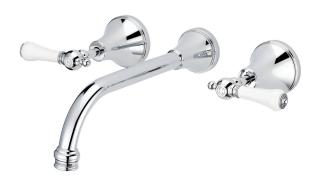

## Kado Era Wall Bath Set 250mm Lever Porcelain Handle Chrome

## 9507596

| SPECIFICATIONS                                              |                                  |
|-------------------------------------------------------------|----------------------------------|
| Recommended Use                                             | Domestic, Hotel & Commercial     |
| Colour                                                      | Chrome with Porcelain<br>Handles |
| Finish                                                      | Polished                         |
| Material                                                    | DR Brass                         |
| Recommended Pressure Range                                  | 150 - 500 kPa                    |
| Maximum Continuous Working Temperature                      | 80 deg C                         |
| Suitable for Storage Tank Hot Water                         | Yes                              |
| Suitable for Continuous Flow Hot Water                      | Yes                              |
| Suitable for Gravity Feed Hot Water                         | No                               |
| WARRANTY                                                    |                                  |
| Warranty - Domestic Use                                     | 10 Years                         |
| Spare Parts & Labour                                        | 12 Months                        |
| Please refer to Warranty Page for full Terms and Conditions |                                  |