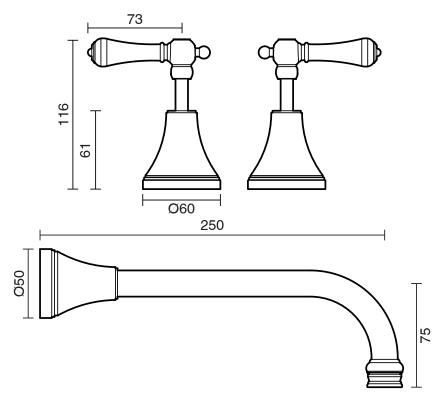

|
| Maximum Continuous Working Temperature                      | 80 deg C                         |
| Suitable for Storage Tank Hot Water                         | Yes                              |
| Suitable for Continuous Flow Hot Water                      | Yes                              |
| Suitable for Gravity Feed Hot Water                         | No                               |
| WARRANTY                                                    |                                  |
| Warranty - Domestic Use                                     | 10 Years                         |
| Spare Parts & Labour                                        | 12 Months                        |
| Please refer to Warranty Page for full Terms and Conditions |                                  |





Dimensions are nominal measurements only.

## **CLEANING RECOMMENDATIONS:**

We recommend the use of soapy water or approved cleaners. This product should not be cleaned with abrasive materials. Damage caused by any improper treatment is not covered by the product warranty. Refer to Warranty Conditions