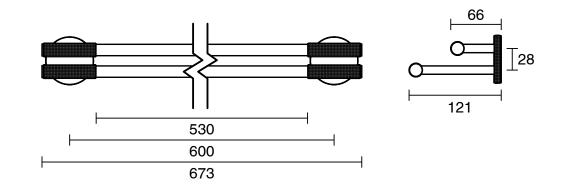

## Milli Marq Edit Double Towel Rail 600mm Matte Black

21937

Dimensions are nominal measurements only.