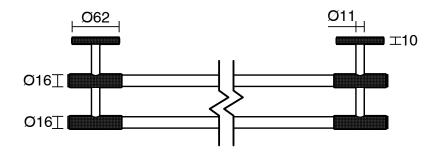

## Milli Marq Edit Double Towel Rail 600mm Matte Black

21937

Dimensions are nominal measurements only.