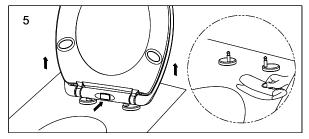

#### **Top Fixing Installation Procedure**

- 1. Insert the nylon toggles into the hinge holes of the pan.
- 2. Mount the hinges onto the shaft of the toilet seat.
- 3. Plug the bolt into the nylon toggle.
- 4. Align the toilet seat with the pan.
- Tighten the screws.
- 6. Push the button to release the seat.
- 7. Lift the toilet seat.
- 8. Insert hinge covers over posts.
- 9. Fix seat into final position.