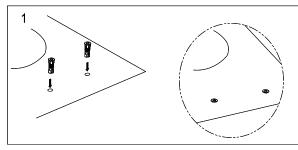

#### **Top Fixing Installation Procedure**

- 1. Insert the nylon toggles into the hinge holes of the pan.
- 2. Mount the hinges onto the shaft of the toilet seat.
- 3. Plug the bolt into the nylon toggle.
- 4. Align the toilet seat with the pan.
- Tighten the screws.
- 6. Push the button to release the seat.
- 7. Lift the toilet seat.
- 8. Insert hinge covers over posts.
- 9. Fix seat into final position.