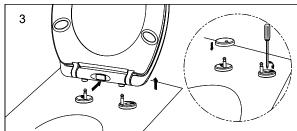

#### **Top Fixing Installation Procedure**

- 1. Insert the nylon toggles into the hinge holes of the pan.
- 2. Mount the hinges onto the shaft of the toilet seat.
- 3. Plug the bolt into the nylon toggle.
- 4. Align the toilet seat with the pan.
- Tighten the screws.
- 6. Push the button to release the seat.
- 7. Lift the toilet seat.
- 8. Insert hinge covers over posts.
- 9. Fix seat into final position.