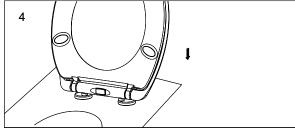

#### **Top Fixing Installation Procedure**

- 1. Insert the nylon toggles into the hinge holes of the pan.
- 2. Mount the hinges onto the shaft of the toilet seat.
- 3. Plug the bolt into the nylon toggle.
- 4. Align the toilet seat with the pan.
- Tighten the screws.
- 6. Push the button to release the seat.
- 7. Lift the toilet seat.
- 8. Insert hinge covers over posts.
- 9. Fix seat into final position.