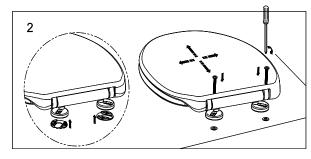

#### **Top Fixing Installation Procedure**

- 1. Insert the nylon toggles into the hinge holes of the pan.
- 2. Mount the hinges onto the shaft of the toilet seat.
- 3. Plug the bolt into the nylon toggle.
- 4. Align the toilet seat with the pan.
- Tighten the screws.
- 6. Push the button to release the seat.
- 7. Lift the toilet seat.
- 8. Insert hinge covers over posts.
- 9. Fix seat into final position.