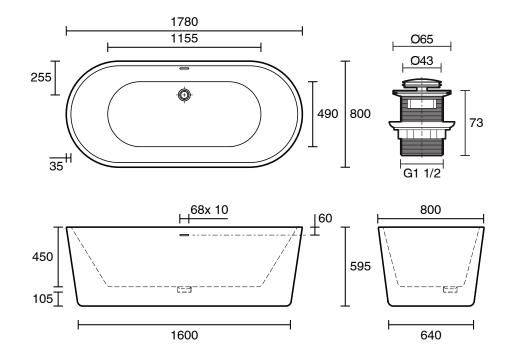

## Posh Solus Freestanding Bath with Overflow 1780 x 800 x 585mm White 1703112

| SPECIFICATIONS                    |                              |
|-----------------------------------|------------------------------|
| Recommended Use                   | Domestic, Hotel & Commercial |
| Material                          | Sanitary Grade Acrylic       |
| Colour                            | White                        |
| Capacity                          | 280 ltr                      |
| Weight                            | 43 kg                        |
| Overflow Configuration            | Overflow                     |
| Mounting                          | Freestanding                 |
| Plug & Waste Size                 | 40mm                         |
| Plug & Waste                      | Sold Separately              |
| WARRANTY                          |                              |
| Warranty - Domestic Use           | 10 Years                     |
| Spare Parts & Labour              | 12 Months                    |
| Please refer to Warranty Page for | full Terms and Conditions    |

Dimensions are nominal measurements only.